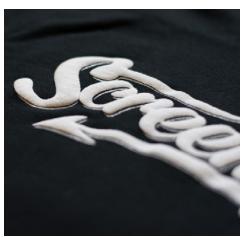

## **DECORATION OPTIONS:**

Woven Clamp Tag

Sewn Down Woven Label

Woven Patch w/ Merrowed Edge

**Faux Leather Patch** 

Interior Woven Label

Embroidery

Tonal Screen Print