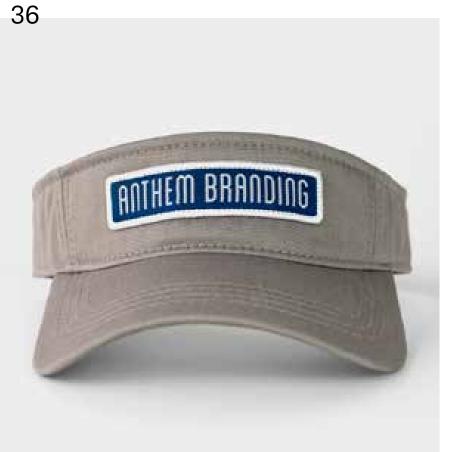

### VISORS

Well known by their open structure and curved brim.

#### POPULAR FABRICS:

Anthem

Twill

Performance Nylon

#### FEATURES

Visors are a sporty and trendy alternative to a traditional cap that protect your customers from the sun's glare. Featuring a sweatband and velcro backing, visors can come in a multitude of fabrics and decorations to fit your lifestyle. They are the perfect addition to your athleisure wardrobe!