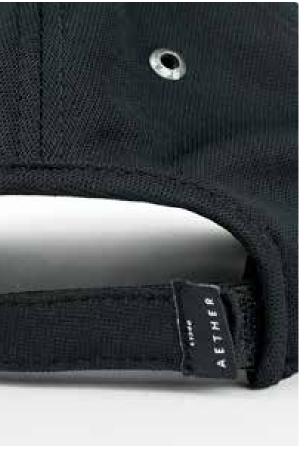

#### CLOSURES

Snapback

2 Color Snapback

Velcro

Metal Clasp - Cloth Strap

Metal Clasp - Leather Strap

Engraved Metal Closure

Slide Metal Back