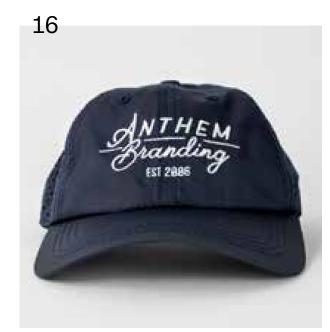

## **6-PANEL DAD HATS**

Set apart by their unstructured full fabric panels and curved brim.

#### FEATURES

Showcasing an unstructured fit, a metal buckle and a curved bill, dad hats are a popular choice for many brands. Promoting a more casual and relaxed vibe, dad hats typically come in soft cotton twill material or waxed canvas.