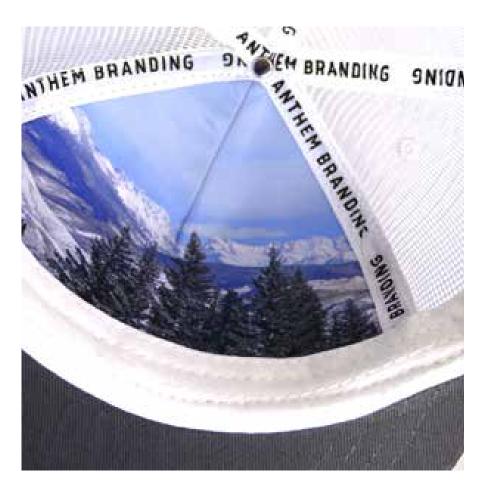

#### **INTERIOR ACCENTS**

Interior Woven Label

Printed Interior Taping

Interior Crown Screen Print

#### DECORAT

Acid Wash Twill Fabric

Layered Brim

Interior Crown Sublimation

| - | Ι | 0 | N | S |
|---|---|---|---|---|
|   |   |   |   |   |