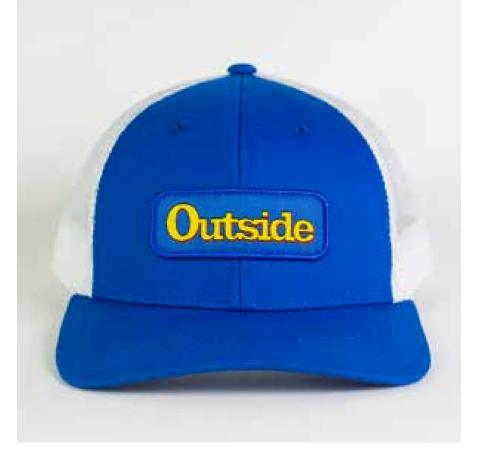

## **5-PANEL TRUCKER HATS**

Well known by their fabric crown and mesh back.

**POPULAR FABRICS & FITS:** 

Twill + Mesh High Crown + Flat Brim

Structured Twill + Mesh Mid Crown + Curved Brim

Unstructured Twill + Mesh Mid Crown + Curved Brim

27

Foam + Mesh High Crown + Flat Brim

Foam + Mesh Mid Crown + Curved Brim

A client favorite, customizable 5-panel trucker hats are distinguished by their mesh back and snapback closure. Available in a variety of fits and fabrics, they are a classic and comfortable style that appeals to all audiences.