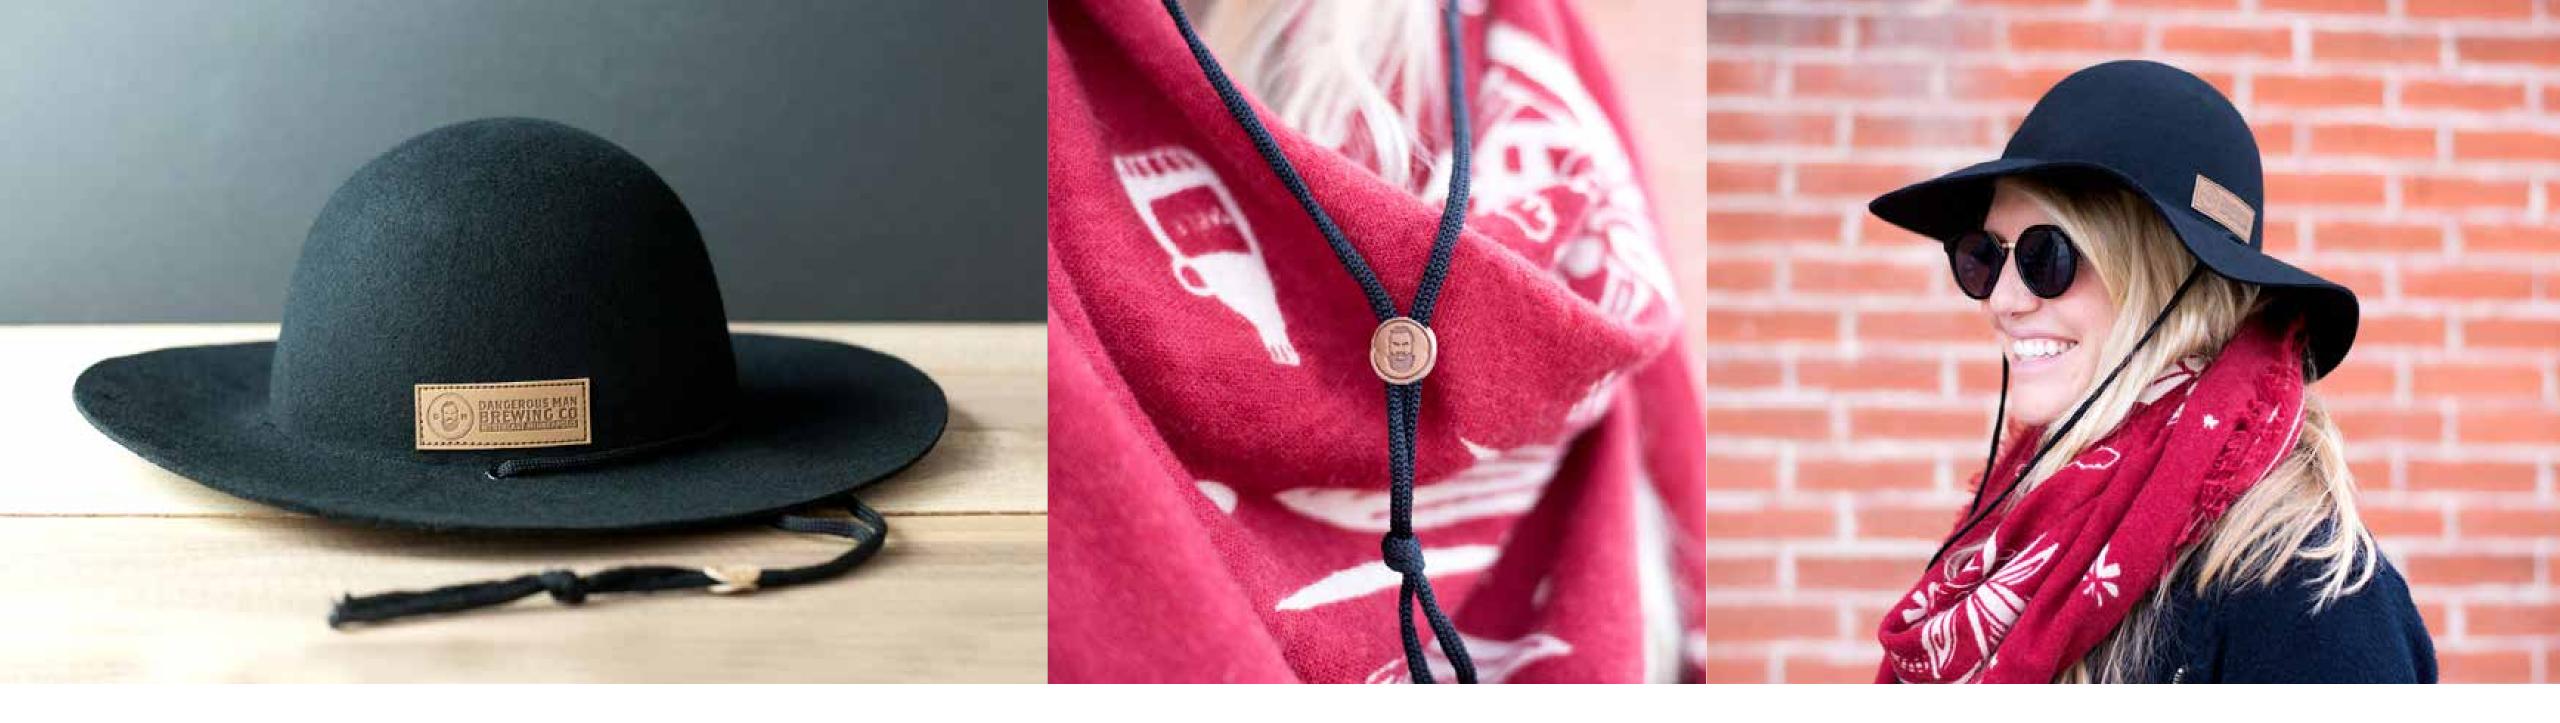

## WIDE BRIM FELT HATS

Distinguished by their wide brim, wool felt material and accent rope.

POPULAR COLORWAYS:

Wool Felt

#### FEATURES

This versatile and stylish wide brim hat is the perfect headwear accessory year round. The striking profile holds it shape and provides the perfect coverage to block the sun rays. Soft, durable felted wool creates a perfect canvas to display your brand.

Accent Rope

Underbrim Screen Print

**Contrast Stitching** 

**Underbrim Sublimation** 