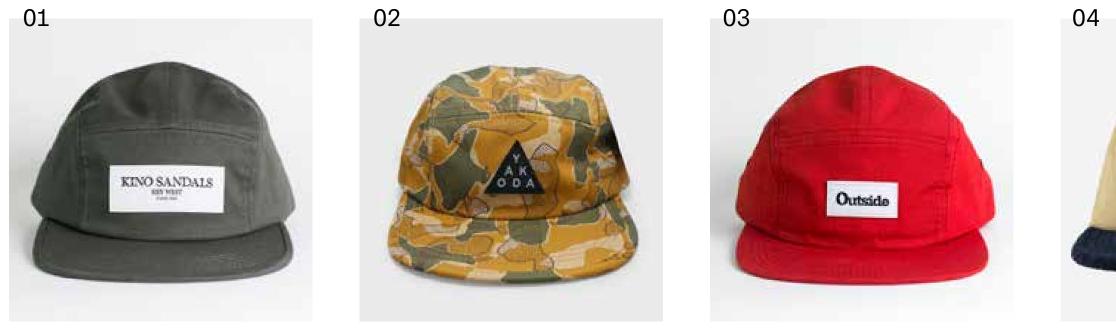

## **5-PANEL CAMPER HATS**

Distinguished by their unique shape, low crown and flat brim.

#### **POPULAR FABRICS:**

Twill

Polyester

Ripstop

Fleece

Quilted

Our comfortable, trendy camper hats feature a super shallow crown and adjustable back strap. Popular with an urban audience, they are a versatile hat that works well with all fabrics and decorations - making it the perfect hat pick for all activities.