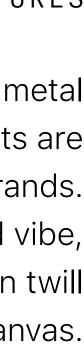

#### PATCH STYLES

Woven Patch w/ Merrowed Edge

Woven Label

Screen Printed Patch w/ Merrowed Edge

Embroidered Twill Patch w/ Merrowed Edge

**Embroidered Felt Patch** 

Laser Etched Faux Leather Patch

Debossed Genuine Leather Patch

Debossed Rubber Patch

Dye Sublimated Patch w/ Merrowed Edge

**Embossed Rubber Patch** 