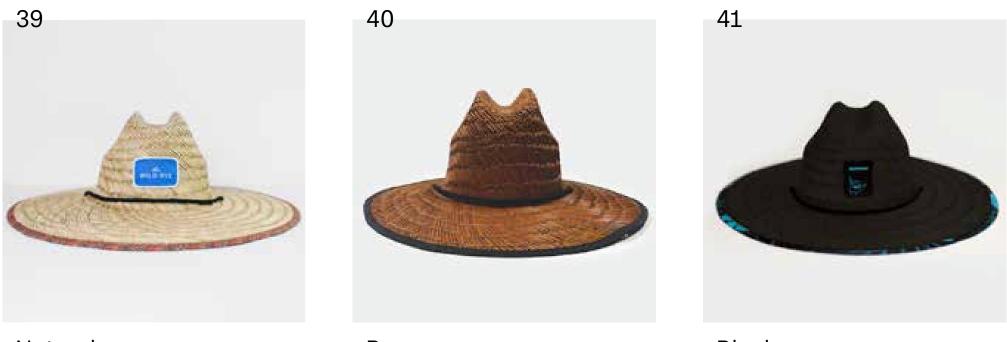

## WIDE BRIM STRAW HATS

Featuring a wide brim, straw material and accent rope.

#### POPULAR COLORWAYS:

Natural

Brown

Black

Customized straw hats are the perfect summer companion. With its oversized brim and straw construction, the hat blocks unwanted sun rays and keeps you cool and protected with unmatched style! Available in multiple organic colorways, straw hats provide plenty of opportunity to incorporate your branding - from a subtle woven patch on the crown to a colorful sublimated underbrim.