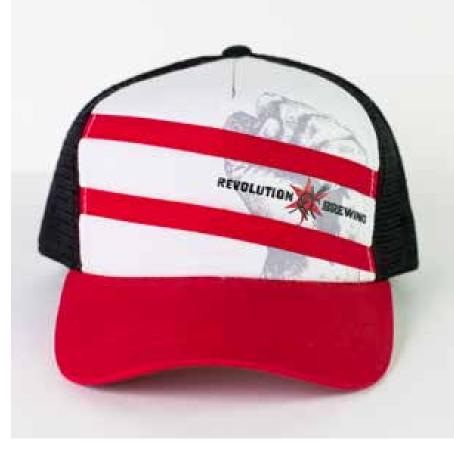

## **5-PANEL TRUCKER HATS**

Well known by their fabric crown and mesh back.

**POPULAR FABRICS & FITS:** 

Twill + Mesh High Crown + Flat Brim

Structured Twill + Mesh Mid Crown + Curved Brim

Unstructured Twill + Mesh Mid Crown + Curved Brim

27

Foam + Mesh High Crown + Flat Brim

Foam + Mesh Mid Crown + Curved Brim

A client favorite, customizable 5-panel trucker hats are distinguished by their mesh back and snapback closure. Available in a variety of fits and fabrics, they are a classic and comfortable style that appeals to all audiences.