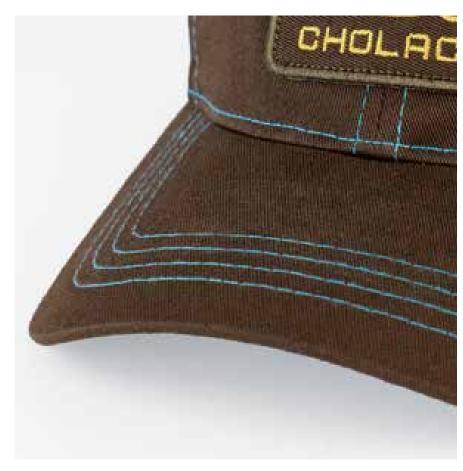

Accent Rope

Underbrim Screen Print

**Contrast Stitching** 

**Underbrim Sublimation** 