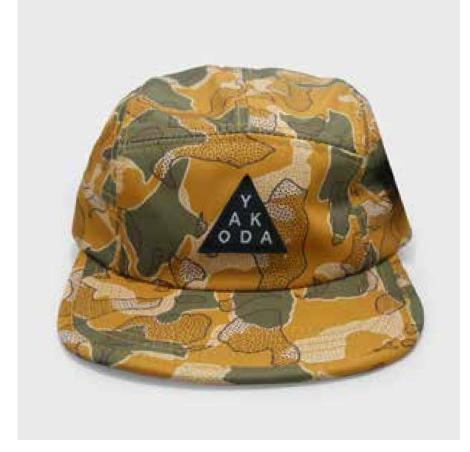

#### **POPULAR FABRICS:**

Twill

Polyester

Ripstop

Fleece

Quilted

Our comfortable, trendy camper hats feature a super shallow crown and adjustable back strap. Popular with an urban audience, they are a versatile hat that works well with all fabrics and decorations - making it the perfect hat pick for all activities.