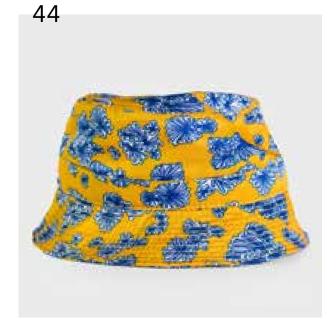

## **BUCKET HATS**

Well known by their full head coverage and unique fit.

#### POPULAR FABRICS:

Polyester

Twill with strap

Twill

#### FEATURES

One of our most fun and fashionable promotional products, branded bucket hats can help boost brand recognition. Whether you favor embroidered bucket hats or sublimated bucket hats, you won't find higher quality for less anywhere else.