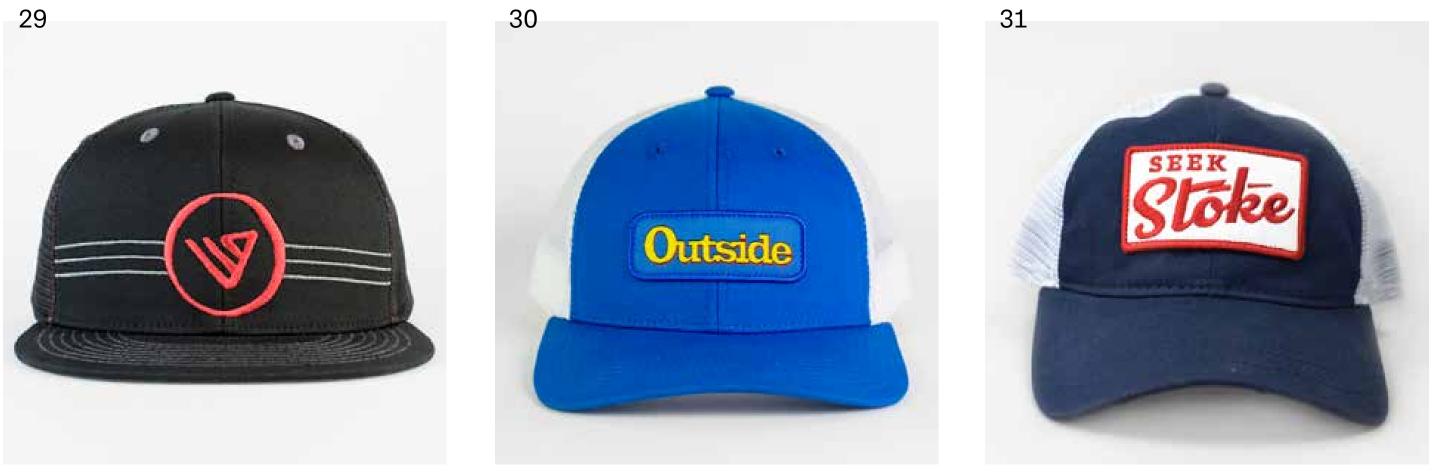

#### PATCH STYLES

Woven Patch w/ Merrowed Edge

Woven Label

Screen Printed Patch w/ Merrowed Edge

Embroidered Twill Patch w/ Merrowed Edge

**Embroidered Felt Patch** 

Laser Etched Faux Leather Patch

Debossed Genuine Leather Patch

Debossed Rubber Patch

Dye Sublimated Patch w/ Merrowed Edge

**Embossed Rubber Patch** 