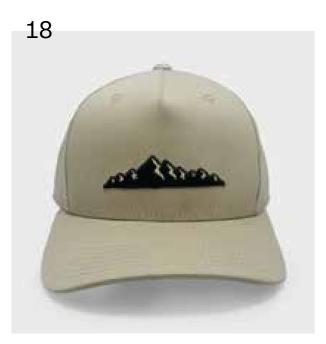

## **5-PANEL TRUCKER HATS**

Well known by their fabric crown and mesh back.

**POPULAR FABRICS & FITS:** 

Twill + Mesh High Crown + Flat Brim

Structured Twill + Mesh Mid Crown + Curved Brim

Unstructured Twill + Mesh Mid Crown + Curved Brim

27

Foam + Mesh High Crown + Flat Brim

Foam + Mesh Mid Crown + Curved Brim

A client favorite, customizable 5-panel trucker hats are distinguished by their mesh back and snapback closure. Available in a variety of fits and fabrics, they are a classic and comfortable style that appeals to all audiences.