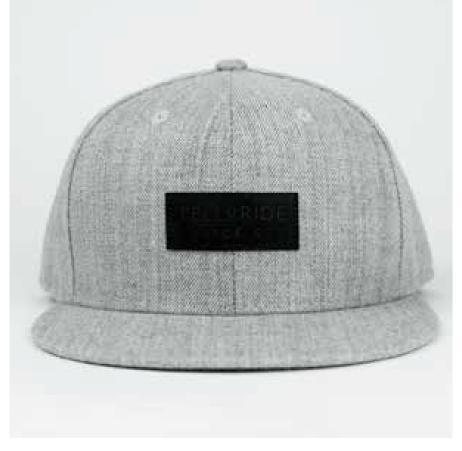

## **7-PANEL HIPSTER HATS**

Distinguished by their unique 7 panel fit and flat brim.

#### **POPULAR FABRICS:**

Twill + Mesh

Twill

#### FEATURES

Set apart by their unique and durable paneling, hipster hats are a trendy choice. Available in full fabric or mesh back, their striking profile will stand out while displaying your brand.