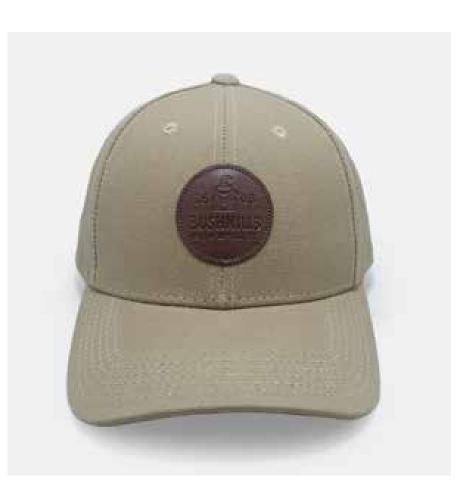

## **6-PANEL DAD HATS**

Set apart by their unstructured full fabric panels and curved brim.

#### FEATURES

Showcasing an unstructured fit, a metal buckle and a curved bill, dad hats are a popular choice for many brands. Promoting a more casual and relaxed vibe, dad hats typically come in soft cotton twill material or waxed canvas.