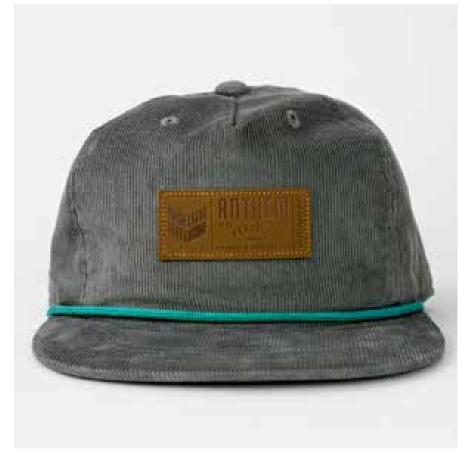

## **5-PANEL CAMPER HATS**

Featuring a relaxed fit, mid crown, flat brim and accent rope.

#### **POPULAR FABRICS:**

Twill

Poplin

Ripstop

Nylon / Perforated Mesh

Corduroy

Our unstructured grandpa hats are distinguished by their mid crown and flat brim. A popular choice due to its light weight material and relaxed fit, grandpa hats look great in a variety of fabrics and are often adorned with a rope.