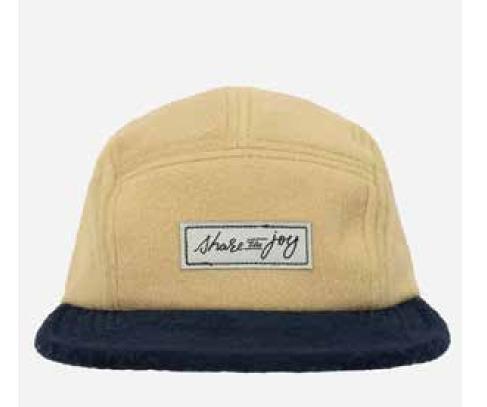

## **5-PANEL CAMPER HATS**

Distinguished by their unique shape, low crown and flat brim.

#### **POPULAR FABRICS:**

Twill

Polyester

Ripstop

Fleece

Quilted

Our comfortable, trendy camper hats feature a super shallow crown and adjustable back strap. Popular with an urban audience, they are a versatile hat that works well with all fabrics and decorations - making it the perfect hat pick for all activities.