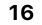

## WIDE BRIM STRAW HATS

Featuring a wide brim, straw material and accent rope.

#### POPULAR COLORWAYS:

Natural

Brown

Black

Customized straw hats are the perfect summer companion. With its oversized brim and straw construction, the hat blocks unwanted sun rays and keeps you cool and protected with unmatched style! Available in multiple organic colorways, straw hats provide plenty of opportunity to incorporate your branding - from a subtle woven patch on the crown to a colorful sublimated underbrim.