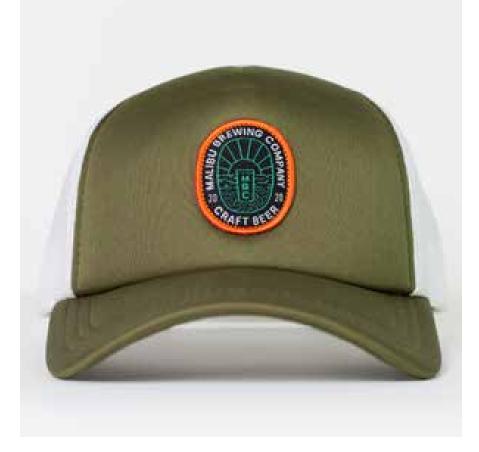

## **5-PANEL TRUCKER HATS**

Well known by their fabric crown and mesh back.

**POPULAR FABRICS & FITS:** 

Twill + Mesh High Crown + Flat Brim

Structured Twill + Mesh Mid Crown + Curved Brim

Unstructured Twill + Mesh Mid Crown + Curved Brim

27

Foam + Mesh High Crown + Flat Brim

Foam + Mesh Mid Crown + Curved Brim

A client favorite, customizable 5-panel trucker hats are distinguished by their mesh back and snapback closure. Available in a variety of fits and fabrics, they are a classic and comfortable style that appeals to all audiences.