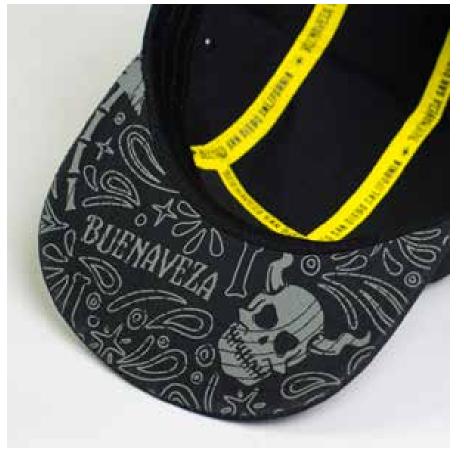

Accent Rope

Underbrim Screen Print

**Contrast Stitching** 

**Underbrim Sublimation** 