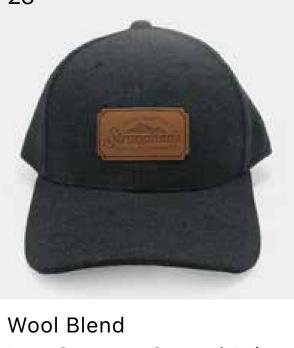

## **6-PANEL FULL FABRIC HATS**

Featuring full fabric panels.

**POPULAR FABRICS & FITS:** 

Twill High Crown + Flat Brim

Wool Blend High Crown + Flat Brim

Twill Low Crown + Curved Brim

23

Low Crown + Curved Brim

Full fabric 6-panel trucker hats make for the perfect companion to take you from summer into colder days. Comfortable and functional, they provide excellent protection from the elements. Availability in a variety of styles and high quality fabrics, they are a staple to include in your custom headwear collection.