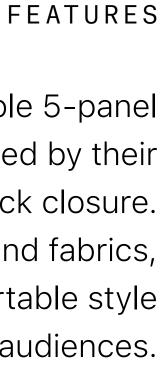

## **5-PANEL TRUCKER HATS**

Well known by their fabric crown and mesh back.

**POPULAR FABRICS & FITS:** 

Twill + Mesh High Crown + Flat Brim

Structured Twill + Mesh Mid Crown + Curved Brim

Unstructured Twill + Mesh Mid Crown + Curved Brim

27

Foam + Mesh High Crown + Flat Brim

Foam + Mesh Mid Crown + Curved Brim

A client favorite, customizable 5-panel trucker hats are distinguished by their mesh back and snapback closure. Available in a variety of fits and fabrics, they are a classic and comfortable style that appeals to all audiences.