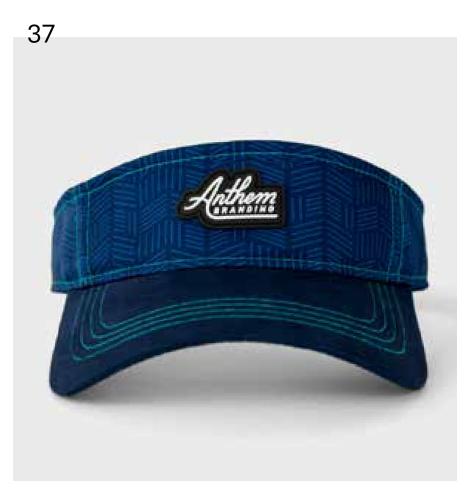

### VISORS

Well known by their open structure and curved brim.

#### POPULAR FABRICS:

Anthem

Twill

Performance Nylon

#### FEATURES

Visors are a sporty and trendy alternative to a traditional cap that protect your customers from the sun's glare. Featuring a sweatband and velcro backing, visors can come in a multitude of fabrics and decorations to fit your lifestyle. They are the perfect addition to your athleisure wardrobe!