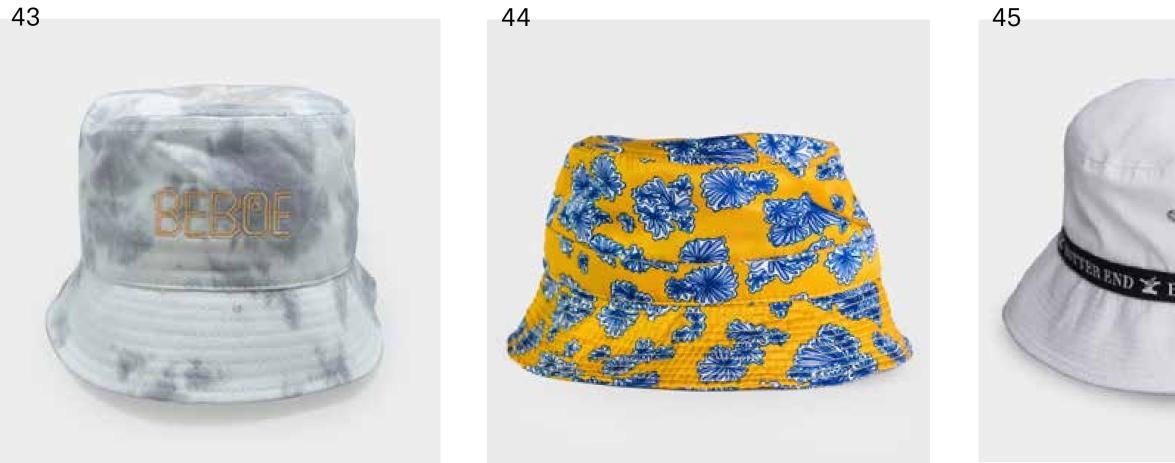

## **BUCKET HATS**

Well known by their full head coverage and unique fit.

#### POPULAR FABRICS:

Polyester

Twill with strap

Twill

#### FEATURES

One of our most fun and fashionable promotional products, branded bucket hats can help boost brand recognition. Whether you favor embroidered bucket hats or sublimated bucket hats, you won't find higher quality for less anywhere else.