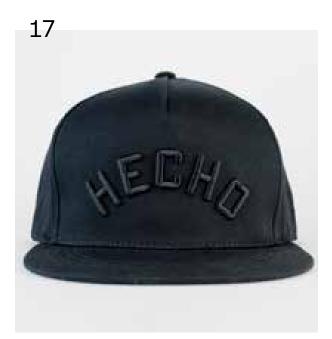

## **7-PANEL HIPSTER HATS**

Distinguished by their unique 7 panel fit and flat brim.

#### FEATURES

Set apart by their unique and durable paneling, hipster hats are a trendy choice. Available in full fabric or mesh back, their striking profile will stand out while displaying your brand.