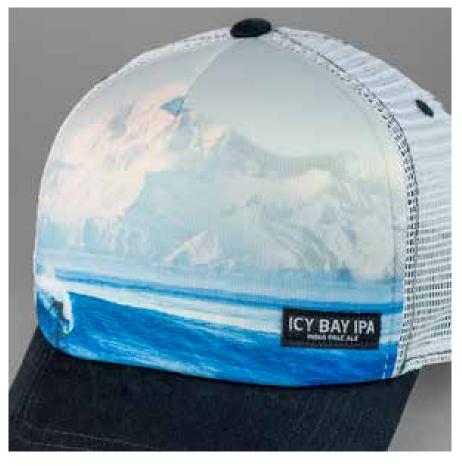

#### **ARTWORK TECHNIQUES**

Flat Embroidery

3D Puff Embroidery

Sublimated 3D Puff Embroidery

Iridescent Rubber Applique

Screen Print

Sublimation