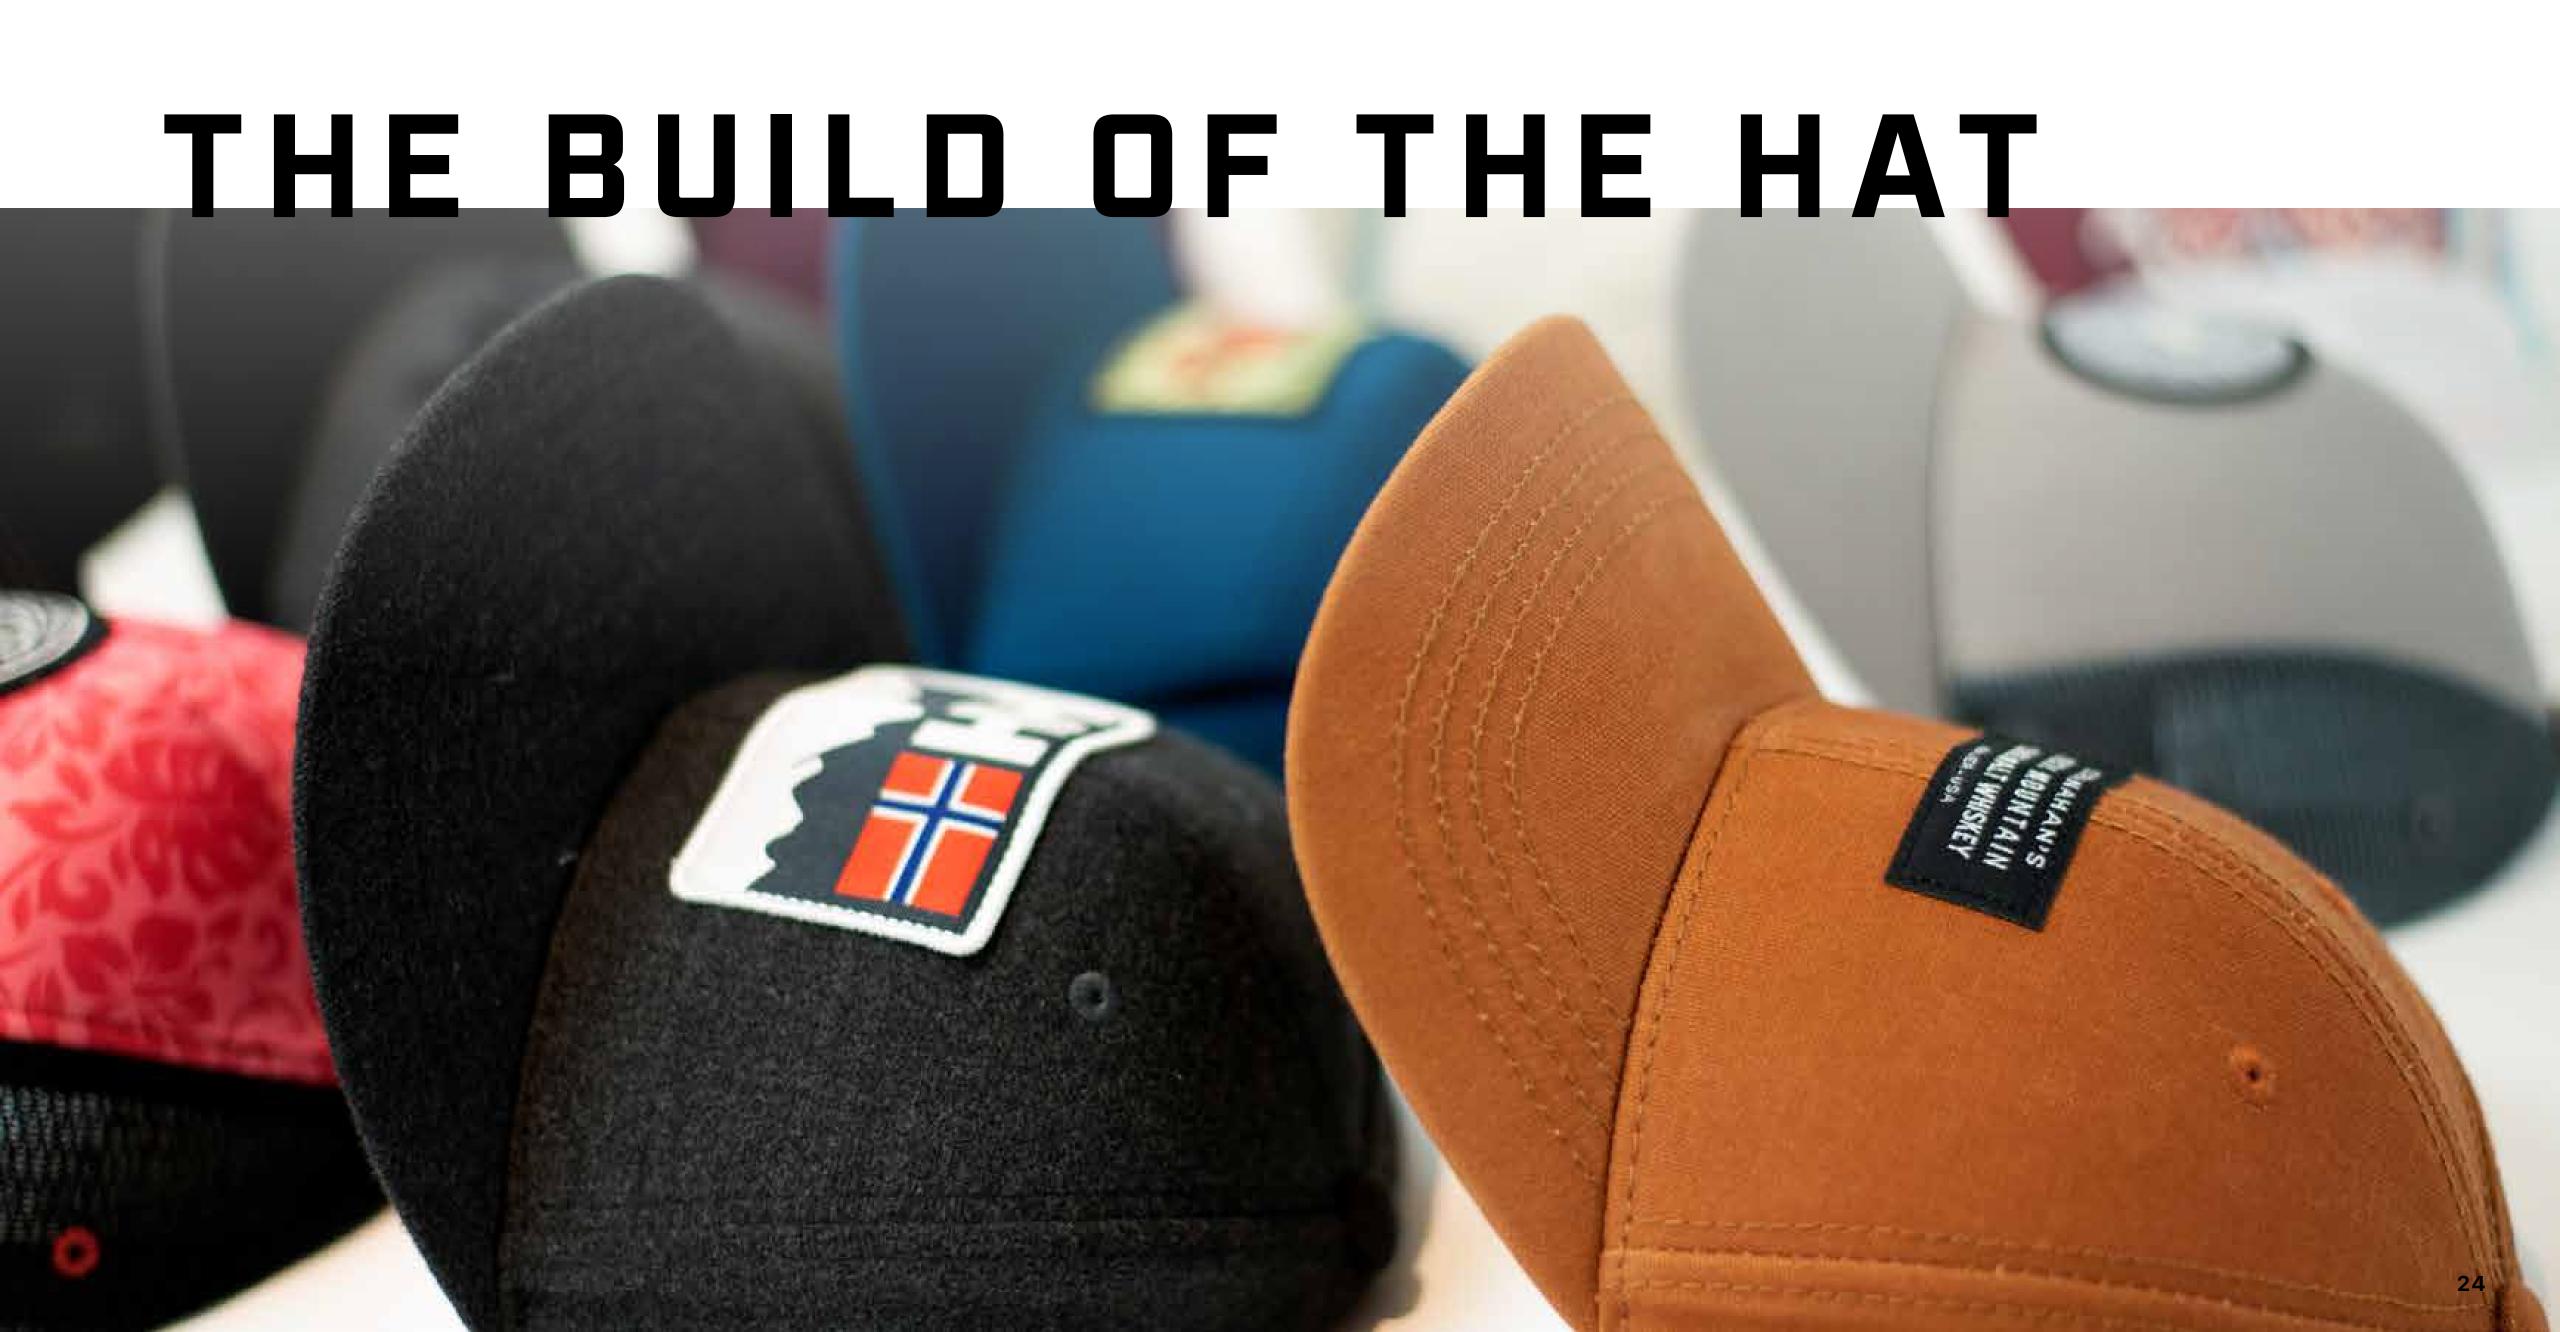

*7-PANEL HIPSTER HAT**

Unique 7-panels and flat brim. Popular fabrics:



### VISOR

Open structure and curved brim. Popular fabrics & fits:



Twill + Mesh

### **6-PANEL DAD HAT**

#### Unstructured panels and curved brim. Popular fabrics:

Unstructured Twill + Mesh Low Crown + Curved Brim



Washed Twill Low Crown + Curved Brim



Waxed Canvas Low Crown + Curved Brim



Performance Nylon



### TRAPPER

#### **STRAW WIDE BRIM**

#### Full fabric, ear flaps and fleece interior.



Straw material and wide brim. Popular colorways:





Ripstop + Fleece Interior Available in an array of fabrics/fits

Natural Straw

Brown Straw

#### FELT WIDE BRIM

Wool felt material and wide brim.



#### BUCKET

Full head coverage. Popular fabrics:





Black Straw

ND Z BITTER EN

Twill with strap







#### **BRIM SHAPE**







Flat Brim - Rounded Silhouette

Flat Brim - Square Silhouette

Slightly Curved Brim

### **CROWN HEIGHT**



Low Crown Height

Mid Crown Height

High Crown Height



Curved Brim







#### HAT FABRICS





Washed Twill



Heather Blend

Twill







Corduroy

Wool Blend

Fleece



Foam



Waxed Canvas



Burlap



Duck Cotton





#### HAT FABRICS CONTINUED







Poly Blend

Poplin

Ripstop



Structured Mesh



Washed Unstructured Mesh



Performance Perforated Polyester



Performance Polyester Fabric



Performance Polyester Twill Blend



Performance Polyester Spacer Mesh



#### CLOSURES







Snapback

2 Color Snapback

Velcro



Metal Clasp - Cloth Strap



Metal Clasp - Leather Strap

Engraved Metal Closure





Slide Metal Back



Plastic Buckle Bac