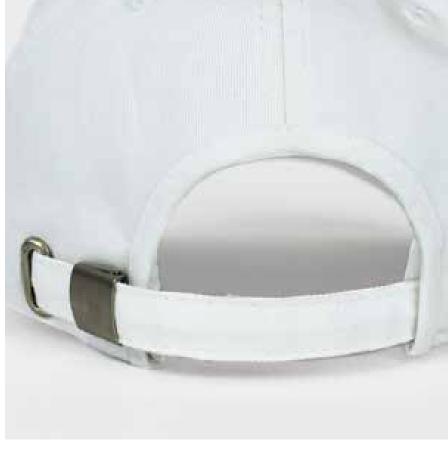

#### CLOSURES

Snapback

2 Color Snapback

Velcro

Metal Clasp - Cloth Strap

Metal Clasp - Leather Strap

Engraved Metal Closure

Slide Metal Back