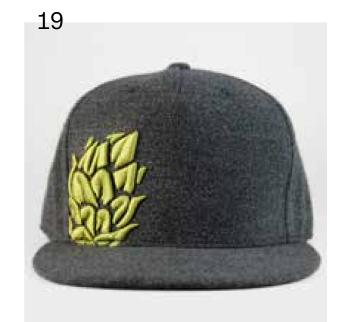

## **6-PANEL DAD HATS**

Set apart by their unstructured full fabric panels and curved brim.

#### FEATURES

Showcasing an unstructured fit, a metal buckle and a curved bill, dad hats are a popular choice for many brands. Promoting a more casual and relaxed vibe, dad hats typically come in soft cotton twill material or waxed canvas.