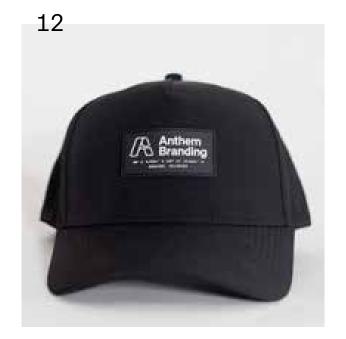

#### PATCH STYLES

Woven Patch w/ Merrowed Edge

Woven Label

Screen Printed Patch w/ Merrowed Edge

Embroidered Twill Patch w/ Merrowed Edge

**Embroidered Felt Patch** 

Laser Etched Faux Leather Patch

Debossed Genuine Leather Patch

Debossed Rubber Patch

Dye Sublimated Patch w/ Merrowed Edge

**Embossed Rubber Patch** 