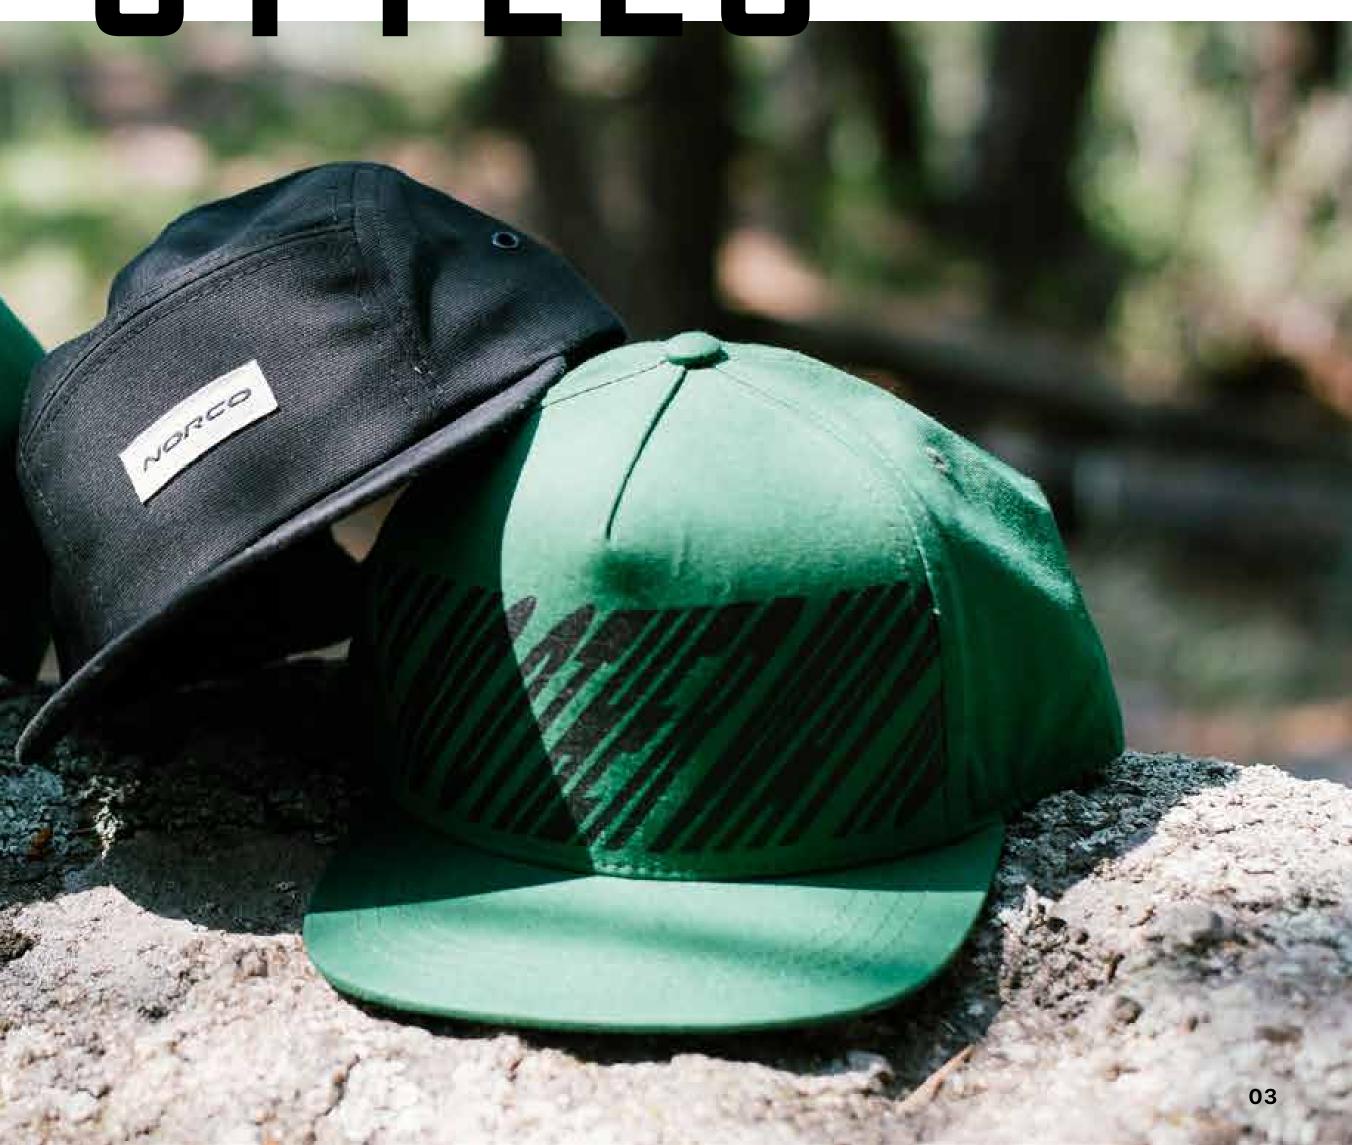

# HAT FITS + STYLES

NORCO

## **5-PANEL CAMPER HATS**

Distinguished by their unique shape, low crown and flat brim.

#### **POPULAR FABRICS:**

Twill

Polyester

Ripstop

Fleece

Quilted

Our comfortable, trendy camper hats feature a super shallow crown and adjustable back strap. Popular with an urban audience, they are a versatile hat that works well with all fabrics and decorations - making it the perfect hat pick for all activities.