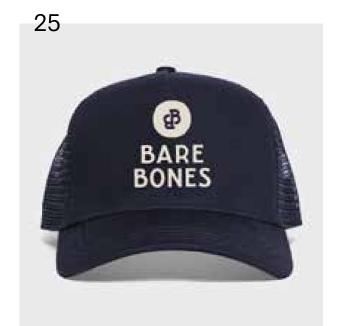

## **5-PANEL TRUCKER HATS**

Well known by their fabric crown and mesh back.

**POPULAR FABRICS & FITS:** 

Twill + Mesh High Crown + Flat Brim

Structured Twill + Mesh Mid Crown + Curved Brim

Unstructured Twill + Mesh Mid Crown + Curved Brim

27

Foam + Mesh High Crown + Flat Brim

Foam + Mesh Mid Crown + Curved Brim

A client favorite, customizable 5-panel trucker hats are distinguished by their mesh back and snapback closure. Available in a variety of fits and fabrics, they are a classic and comfortable style that appeals to all audiences.