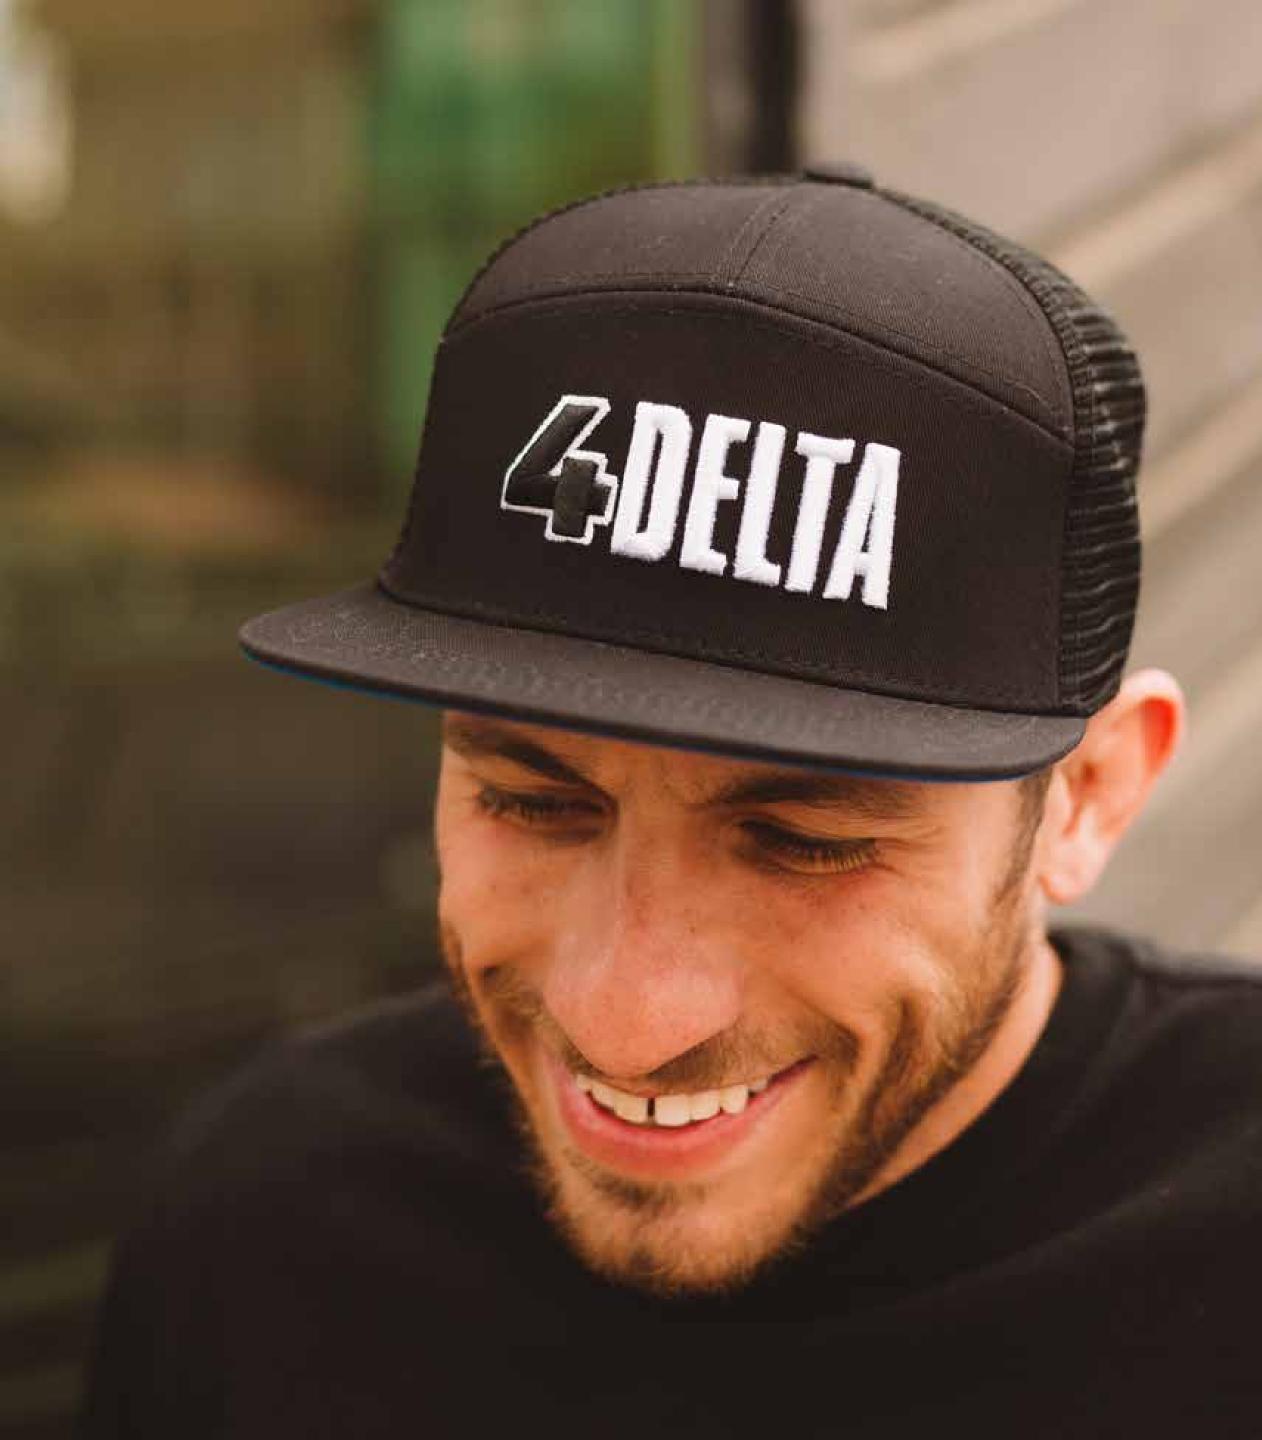

## **7-PANEL HIPSTER HATS**

Distinguished by their unique 7 panel fit and flat brim.

#### **POPULAR FABRICS:**

Twill + Mesh

Twill

#### FEATURES

Set apart by their unique and durable paneling, hipster hats are a trendy choice. Available in full fabric or mesh back, their striking profile will stand out while displaying your brand.