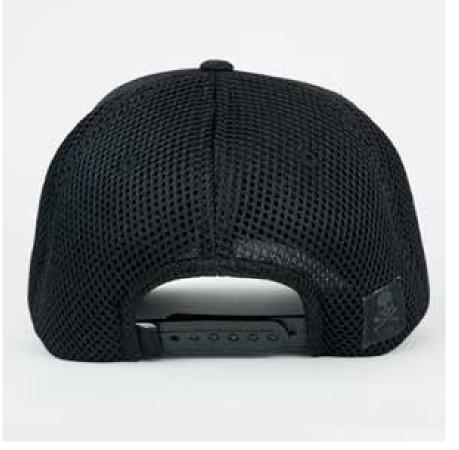

## **5-PANEL TRUCKER HATS**

Well known by their fabric crown and mesh back.

**POPULAR FABRICS & FITS:** 

Twill + Mesh High Crown + Flat Brim

Structured Twill + Mesh Mid Crown + Curved Brim

Unstructured Twill + Mesh Mid Crown + Curved Brim

27

Foam + Mesh High Crown + Flat Brim

Foam + Mesh Mid Crown + Curved Brim

A client favorite, customizable 5-panel trucker hats are distinguished by their mesh back and snapback closure. Available in a variety of fits and fabrics, they are a classic and comfortable style that appeals to all audiences.