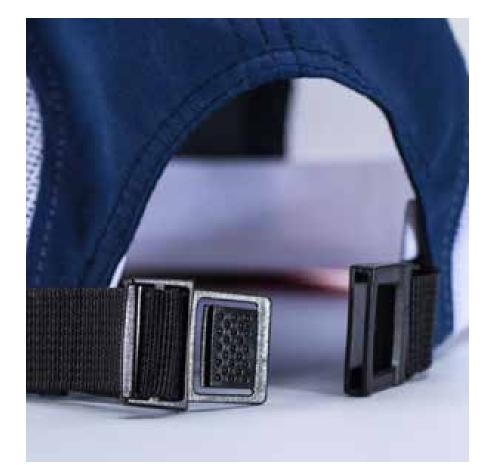

#### CLOSURES

Snapback

2 Color Snapback

Velcro

Metal Clasp - Cloth Strap

Metal Clasp - Leather Strap

Engraved Metal Closure

Slide Metal Back

Plastic Buckle Back