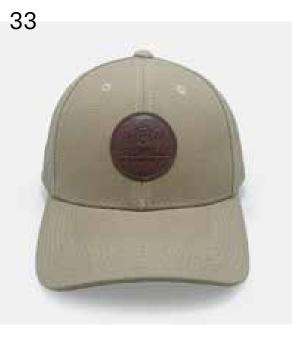

### **6-PANEL DAD HAT**

#### Unstructured panels and curved brim. Popular fabrics:

Unstructured Twill + Mesh Low Crown + Curved Brim

Washed Twill Low Crown + Curved Brim

Waxed Canvas Low Crown + Curved Brim

Performance Nylon