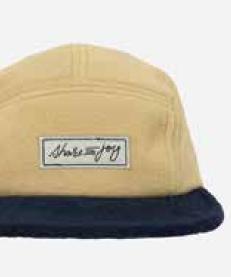

## **5-PANEL CAMPER HATS**

Featuring a relaxed fit, mid crown, flat brim and accent rope.

#### **POPULAR FABRICS:**

Twill

Poplin

Ripstop

Nylon / Perforated Mesh

Corduroy

Our unstructured grandpa hats are distinguished by their mid crown and flat brim. A popular choice due to its light weight material and relaxed fit, grandpa hats look great in a variety of fabrics and are often adorned with a rope.