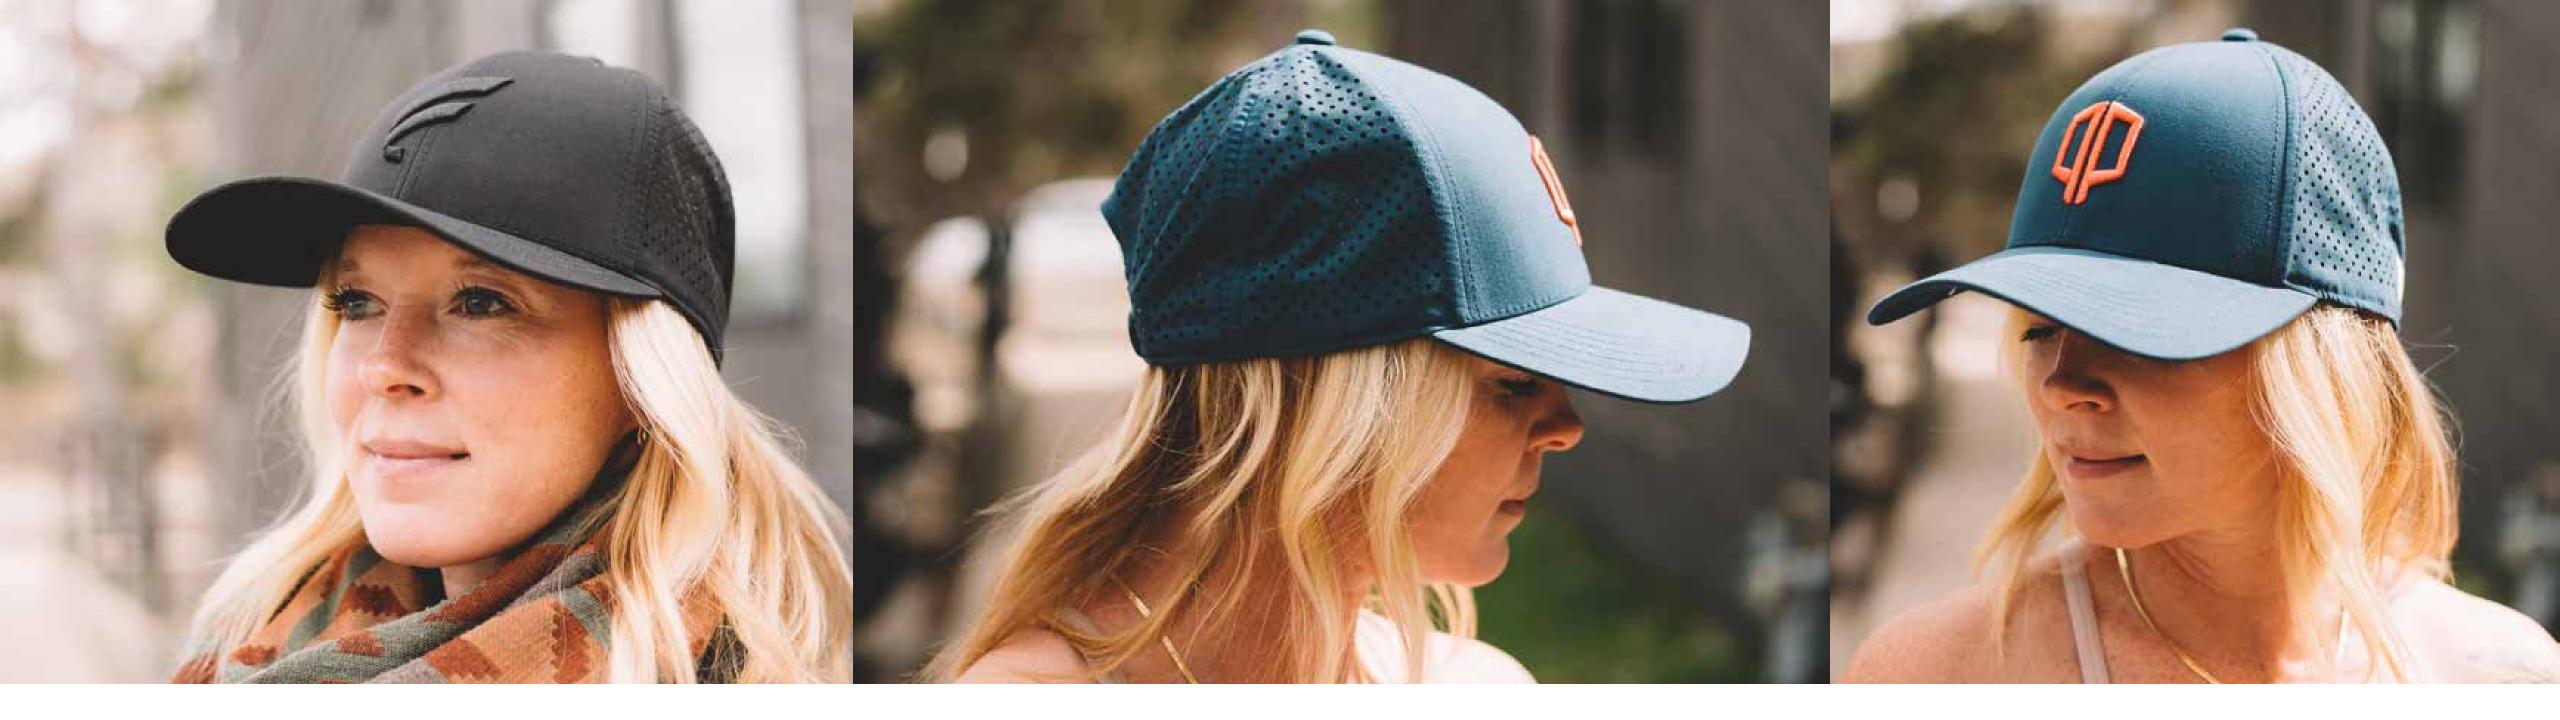

## **5-PANEL GOLF PERFORMANCE HATS**

Well known by their athletic fit and performance fabric.

#### **POPULAR FABRICS & FITS:**

Polyester + Perforated Poly Low Crown + Curved Brim

Polyester + Perforated Poly Mid Crown + Curved Brim

Polyester + Perforated Poly High Crown + Flat Brim

FEATURES

The perfect addition to your athletic gear, our 5-panel performance hats offer breathability and comfort for any sporting outing. Full fabric or perforated poly back, the unique sweat resistant fabric is the true distinguisher for these active wear hats.