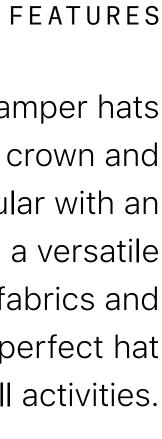

## **5-PANEL CAMPER HATS**

Distinguished by their unique shape, low crown and flat brim.

#### **POPULAR FABRICS:**

Twill

Polyester

Ripstop

Fleece

Quilted

Our comfortable, trendy camper hats feature a super shallow crown and adjustable back strap. Popular with an urban audience, they are a versatile hat that works well with all fabrics and decorations - making it the perfect hat pick for all activities.