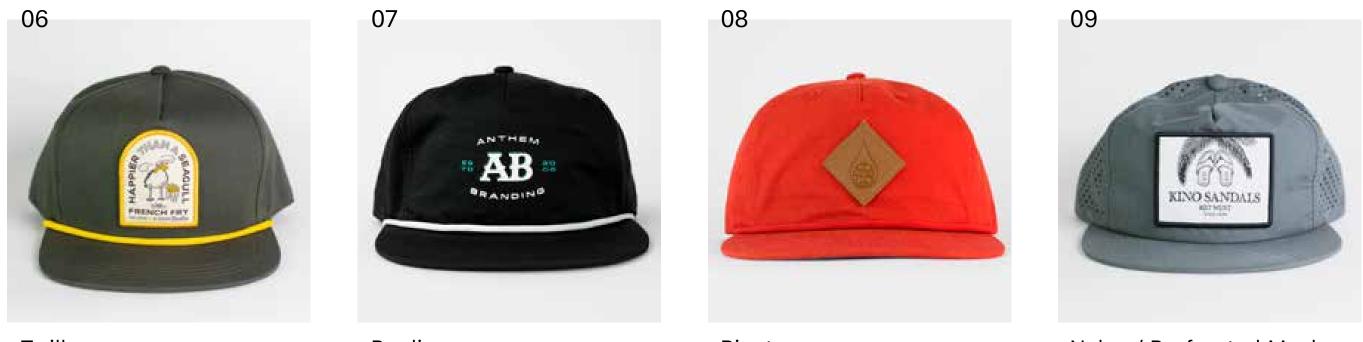

## **5-PANEL TRUCKER HATS**

Well known by their fabric crown and mesh back.

**POPULAR FABRICS & FITS:** 

Twill + Mesh High Crown + Flat Brim

Structured Twill + Mesh Mid Crown + Curved Brim

Unstructured Twill + Mesh Mid Crown + Curved Brim

27

Foam + Mesh High Crown + Flat Brim

Foam + Mesh Mid Crown + Curved Brim

A client favorite, customizable 5-panel trucker hats are distinguished by their mesh back and snapback closure. Available in a variety of fits and fabrics, they are a classic and comfortable style that appeals to all audiences.

## **6-PANEL TRUCKER HATS**

Featuring a fabric crown and mesh back.

**POPULAR FABRICS & FITS:** 

Twill + Mesh High Crown + Flat Brim

Structured Twill + Mesh Low Crown + Curved Brim

Unstructured Twill + Mesh Low Crown + Curved Brim

Offering style and functionality, 6-panel truckers provide a great blank canvas to display your brand's personality. The traditional mesh back provides breathability for this versatile and beloved hat style while the front provides opportunity to choose a unique fit and fabric.

#### **ARTWORK TECHNIQUES**

Flat Embroidery

3D Puff Embroidery

Sublimated 3D Puff Embroidery

Iridescent Rubber Applique

Screen Print

Sublimation

#### PATCH STYLES

Woven Patch w/ Merrowed Edge

Woven Label

Screen Printed Patch w/ Merrowed Edge

Embroidered Twill Patch w/ Merrowed Edge

**Embroidered Felt Patch** 

Laser Etched Faux Leather Patch

Debossed Genuine Leather Patch