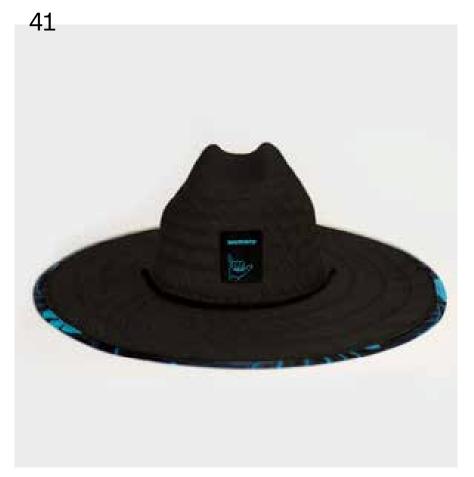

## WIDE BRIM STRAW HATS

Featuring a wide brim, straw material and accent rope.

#### POPULAR COLORWAYS:

Natural

Brown

Black

Customized straw hats are the perfect summer companion. With its oversized brim and straw construction, the hat blocks unwanted sun rays and keeps you cool and protected with unmatched style! Available in multiple organic colorways, straw hats provide plenty of opportunity to incorporate your branding - from a subtle woven patch on the crown to a colorful sublimated underbrim.