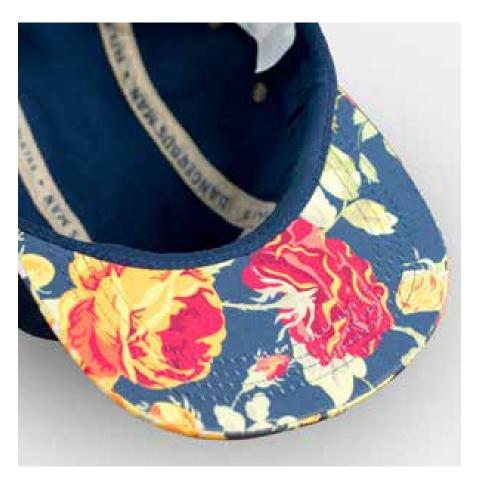

Accent Rope

Underbrim Screen Print

**Contrast Stitching** 

**Underbrim Sublimation** 