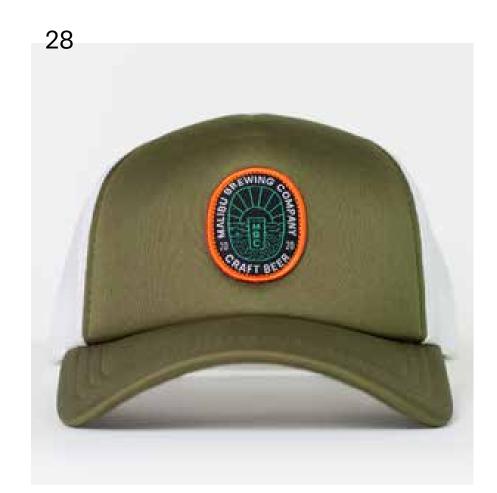

## **6-PANEL TRUCKER HATS**

Featuring a fabric crown and mesh back.

**POPULAR FABRICS & FITS:** 

Twill + Mesh High Crown + Flat Brim

Structured Twill + Mesh Low Crown + Curved Brim

Unstructured Twill + Mesh Low Crown + Curved Brim

Offering style and functionality, 6-panel truckers provide a great blank canvas to display your brand's personality. The traditional mesh back provides breathability for this versatile and beloved hat style while the front provides opportunity to choose a unique fit and fabric.