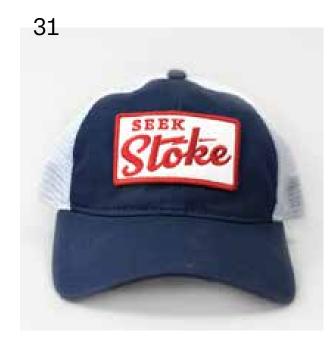

## **6-PANEL TRUCKER HATS**

Featuring a fabric crown and mesh back.

**POPULAR FABRICS & FITS:** 

Twill + Mesh High Crown + Flat Brim

Structured Twill + Mesh Low Crown + Curved Brim

Unstructured Twill + Mesh Low Crown + Curved Brim

Offering style and functionality, 6-panel truckers provide a great blank canvas to display your brand's personality. The traditional mesh back provides breathability for this versatile and beloved hat style while the front provides opportunity to choose a unique fit and fabric.