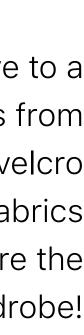

## **TRAPPER HATS**

Set apart by their full fabric panels, fleece interior and ear flaps.

POPULAR FABRICS & FITS:

Ripstop + Fleece

A winter time favorite, trapper hats offer a variety of style and fabric options. When worn with the earflaps up, it will keep your head warm on a crisp day, helping regulate the warmth of the rest of your body. When the temperature falls and the wind kicks up, lowering the earflaps creates a neck warmer to keep you comfortable longer in the outdoors.