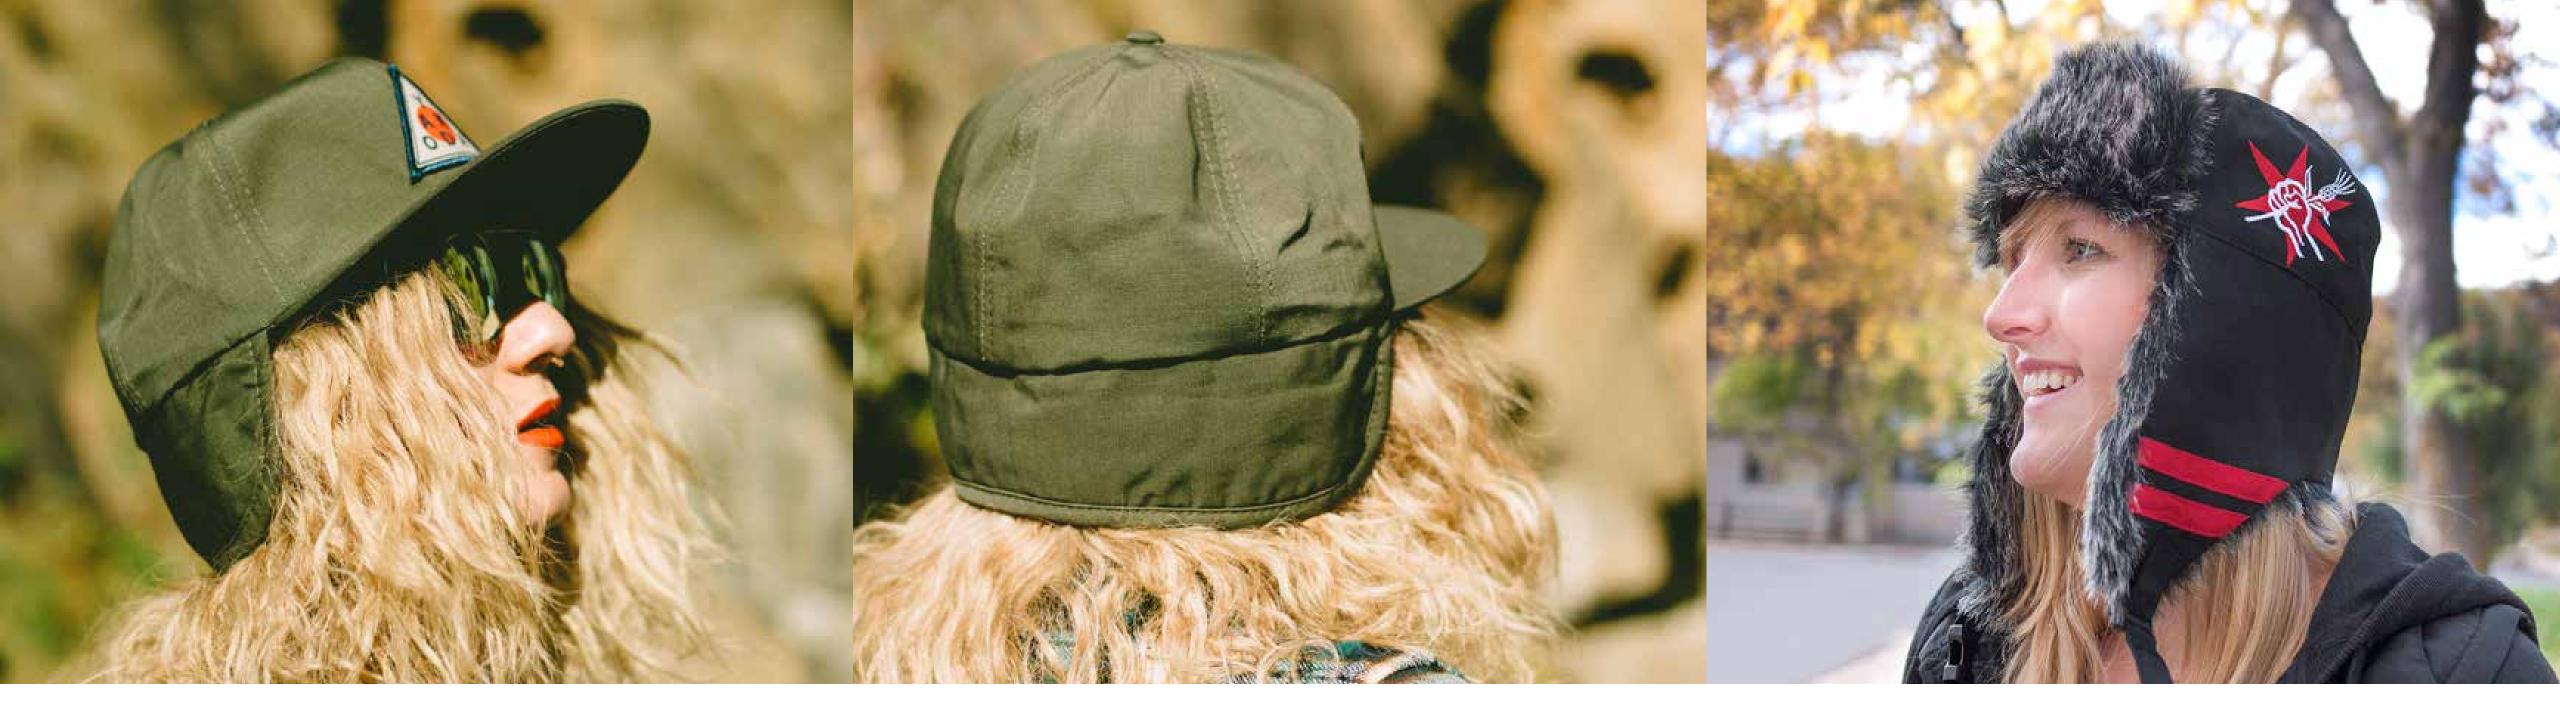

## **TRAPPER HATS**

Set apart by their full fabric panels, fleece interior and ear flaps.

POPULAR FABRICS & FITS:

Ripstop + Fleece

A winter time favorite, trapper hats offer a variety of style and fabric options. When worn with the earflaps up, it will keep your head warm on a crisp day, helping regulate the warmth of the rest of your body. When the temperature falls and the wind kicks up, lowering the earflaps creates a neck warmer to keep you comfortable longer in the outdoors.

#### Full fabric, ear flaps and fleece interior.

Straw material and wide brim. Popular colorways:

Ripstop + Fleece Interior Available in an array of fabrics/fits

Natural Straw

Brown Straw