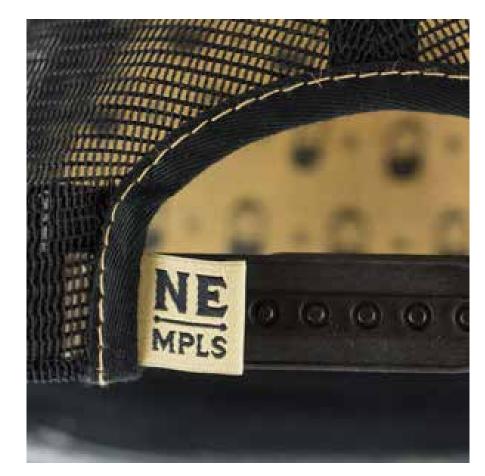

#### PATCH STYLES

Woven Patch w/ Merrowed Edge

Woven Label

Screen Printed Patch w/ Merrowed Edge

Embroidered Twill Patch w/ Merrowed Edge

**Embroidered Felt Patch** 

Laser Etched Faux Leather Patch

Debossed Genuine Leather Patch