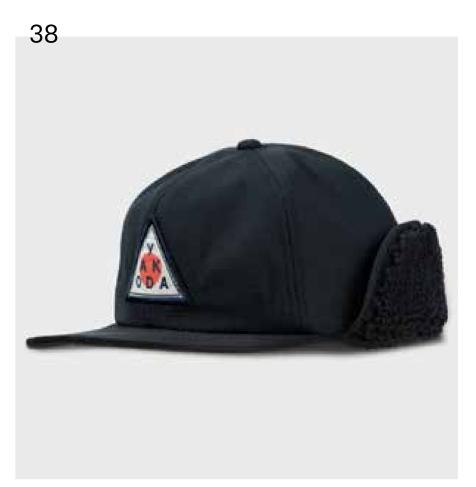

## **TRAPPER HATS**

Set apart by their full fabric panels, fleece interior and ear flaps.

POPULAR FABRICS & FITS:

Ripstop + Fleece

A winter time favorite, trapper hats offer a variety of style and fabric options. When worn with the earflaps up, it will keep your head warm on a crisp day, helping regulate the warmth of the rest of your body. When the temperature falls and the wind kicks up, lowering the earflaps creates a neck warmer to keep you comfortable longer in the outdoors.