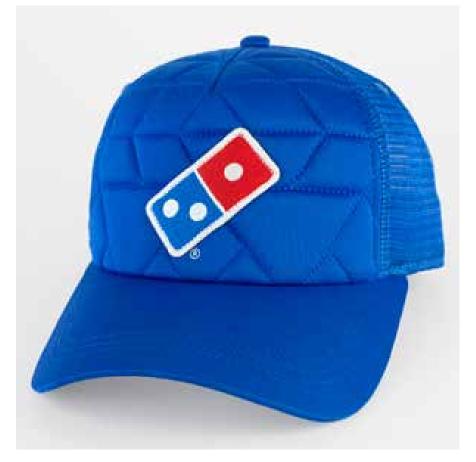

## **5-PANEL TRUCKER HATS**

Well known by their fabric crown and mesh back.

**POPULAR FABRICS & FITS:** 

Twill + Mesh High Crown + Flat Brim

Structured Twill + Mesh Mid Crown + Curved Brim

Unstructured Twill + Mesh Mid Crown + Curved Brim

27

Foam + Mesh High Crown + Flat Brim

Foam + Mesh Mid Crown + Curved Brim

A client favorite, customizable 5-panel trucker hats are distinguished by their mesh back and snapback closure. Available in a variety of fits and fabrics, they are a classic and comfortable style that appeals to all audiences.