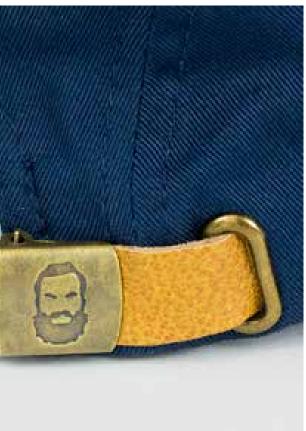

#### FEATURES

Showcasing an unstructured fit, a metal buckle and a curved bill, dad hats are a popular choice for many brands. Promoting a more casual and relaxed vibe, dad hats typically come in soft cotton twill material or waxed canvas.

#### CLOSURES

Snapback

2 Color Snapback

Velcro

Metal Clasp - Cloth Strap

Metal Clasp - Leather Strap

Engraved Metal Closure

Slide Metal Back