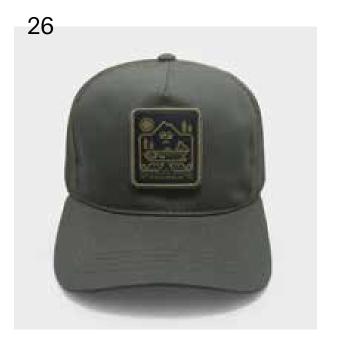

## **7-PANEL HIPSTER HATS**

Distinguished by their unique 7 panel fit and flat brim.

#### **POPULAR FABRICS:**

Twill + Mesh

Twill

#### FEATURES

Set apart by their unique and durable paneling, hipster hats are a trendy choice. Available in full fabric or mesh back, their striking profile will stand out while displaying your brand.