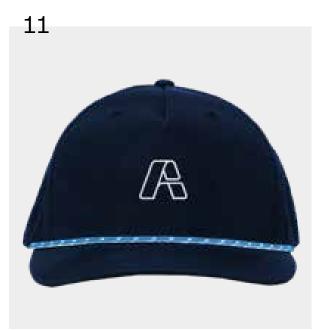

## **5-PANEL TRUCKER HATS**

Well known by their fabric crown and mesh back.

**POPULAR FABRICS & FITS:** 

Twill + Mesh High Crown + Flat Brim

Structured Twill + Mesh Mid Crown + Curved Brim

Unstructured Twill + Mesh Mid Crown + Curved Brim

27

Foam + Mesh High Crown + Flat Brim

Foam + Mesh Mid Crown + Curved Brim

A client favorite, customizable 5-panel trucker hats are distinguished by their mesh back and snapback closure. Available in a variety of fits and fabrics, they are a classic and comfortable style that appeals to all audiences.