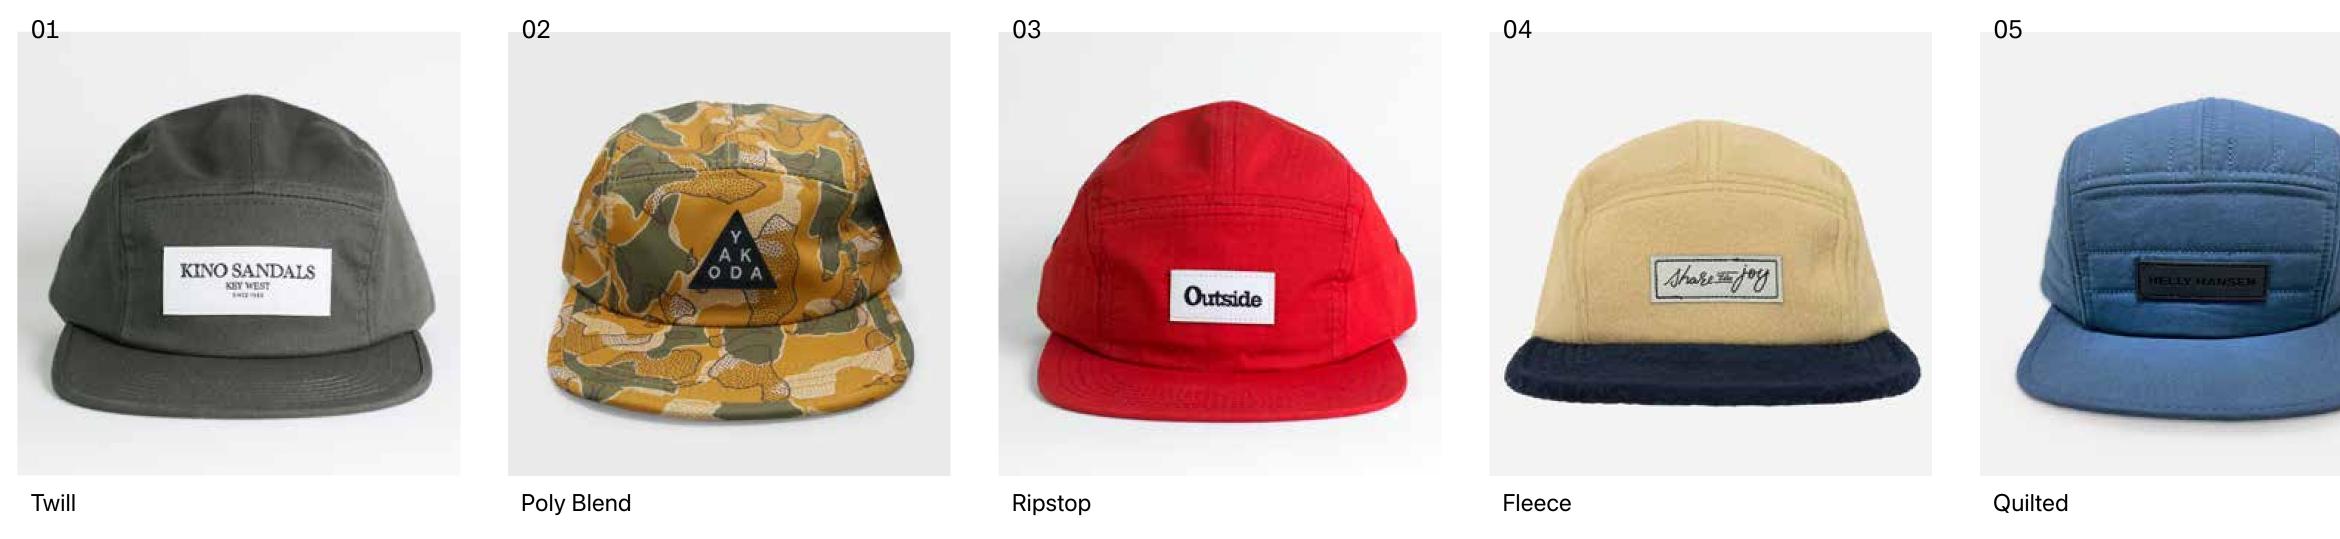

## **5-PANEL CAMPER HATS**

Distinguished by their unique shape, low crown and flat brim.

#### **POPULAR FABRICS:**

Twill

Polyester

Ripstop

Fleece

Quilted

Our comfortable, trendy camper hats feature a super shallow crown and adjustable back strap. Popular with an urban audience, they are a versatile hat that works well with all fabrics and decorations - making it the perfect hat pick for all activities.