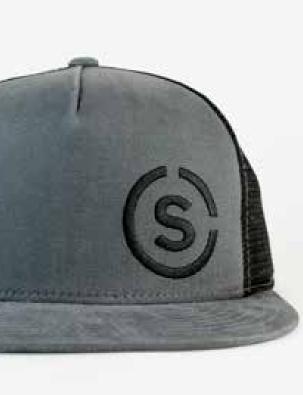

and curved brim. Popular fabrics:

Unstructured Twill + Mesh Low Crown + Curved Brim



Washed Twill Low Crown + Curved Brim



Waxed Canvas Low Crown + Curved Brim



Performance Nylon



### TRAPPER

#### **STRAW WIDE BRIM**

#### Full fabric, ear flaps and fleece interior.



Straw material and wide brim. Popular colorways:





Ripstop + Fleece Interior Available in an array of fabrics/fits

Natural Straw

Brown Straw

#### FELT WIDE BRIM

Wool felt material and wide brim.



#### BUCKET

Full head coverage. Popular fabrics:





Black Straw

ND Z BITTER EN

Twill with strap







#### **BRIM SHAPE**







Flat Brim - Rounded Silhouette

Flat Brim - Square Silhouette

Slightly Curved Brim

### **CROWN HEIGHT**



Low Crown Height

Mid Crown Height

High Crown Height



Curved Brim







#### HAT FABRICS





Washed Twill



Heather Blend

Twill







Corduroy

Wool Blend

Fleece



Foam



Waxed Canvas



Burlap



Duck Cotton





#### HAT FABRICS CONTINUED







Poly Blend

Poplin

Ripstop



Structured Mesh



Washed Unstructured Mesh



Performance Perforated Polyester



Performance Polyester Fabric



Performance Polyester Twill Blend



Performance Polyester Spacer Mesh



#### CLOSURES







Snapback

2 Color Snapback

Velcro



Metal Clasp - Cloth Strap



Metal Clasp - Leather Strap

Engraved Metal Closure





Slide Metal Back



Plastic Buckle Back







# DECORATION CAPABILITIES



#### **ARTWORK TECHNIQUES**



Flat Embroidery



3D Puff Embroidery



Sublimated 3D Puff Embroidery



Iridescent Rubber Applique



Screen Print



Sublimation

#### D