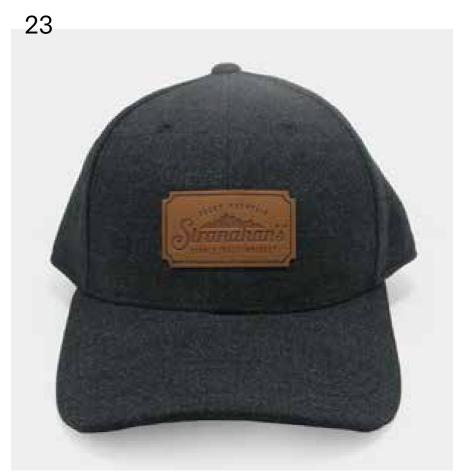

## **6-PANEL FULL FABRIC HATS**

Featuring full fabric panels.

**POPULAR FABRICS & FITS:** 

Twill High Crown + Flat Brim

Wool Blend High Crown + Flat Brim

Twill Low Crown + Curved Brim

23

Low Crown + Curved Brim

Full fabric 6-panel trucker hats make for the perfect companion to take you from summer into colder days. Comfortable and functional, they provide excellent protection from the elements. Availability in a variety of styles and high quality fabrics, they are a staple to include in your custom headwear collection.