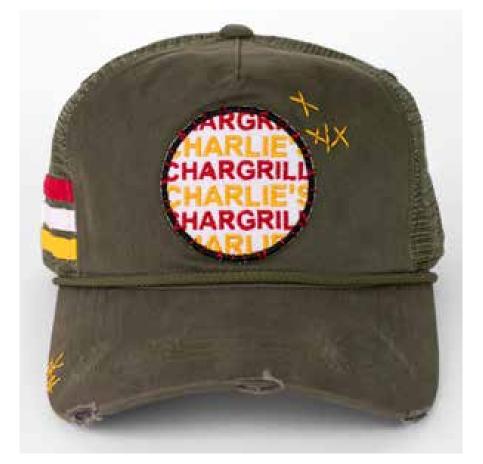

## **6-PANEL TRUCKER HATS**

Featuring a fabric crown and mesh back.

**POPULAR FABRICS & FITS:** 

Twill + Mesh High Crown + Flat Brim

Structured Twill + Mesh Low Crown + Curved Brim

Unstructured Twill + Mesh Low Crown + Curved Brim

Offering style and functionality, 6-panel truckers provide a great blank canvas to display your brand's personality. The traditional mesh back provides breathability for this versatile and beloved hat style while the front provides opportunity to choose a unique fit and fabric.