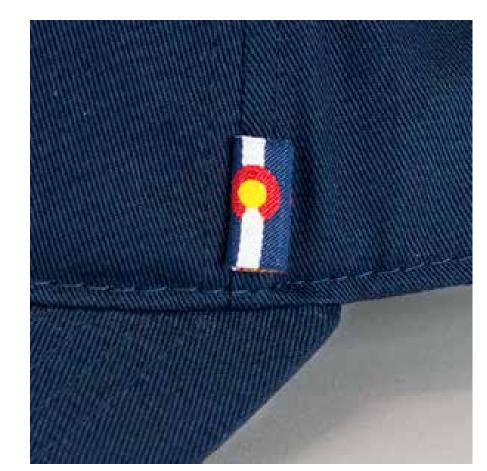

#### PATCH STYLES

Woven Patch w/ Merrowed Edge

Woven Label

Screen Printed Patch w/ Merrowed Edge

Embroidered Twill Patch w/ Merrowed Edge

**Embroidered Felt Patch** 

Laser Etched Faux Leather Patch

Debossed Genuine Leather Patch

Debossed Rubber Patch

Dye Sublimated Patch w/ Merrowed Edge

**Embossed Rubber Patch** 