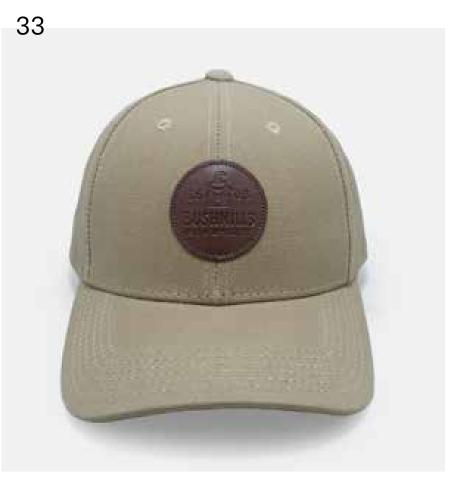

## **5-PANEL TRUCKER HATS**

Well known by their fabric crown and mesh back.

**POPULAR FABRICS & FITS:** 

Twill + Mesh High Crown + Flat Brim

Structured Twill + Mesh Mid Crown + Curved Brim

Unstructured Twill + Mesh Mid Crown + Curved Brim

27

Foam + Mesh High Crown + Flat Brim

Foam + Mesh Mid Crown + Curved Brim

A client favorite, customizable 5-panel trucker hats are distinguished by their mesh back and snapback closure. Available in a variety of fits and fabrics, they are a classic and comfortable style that appeals to all audiences.