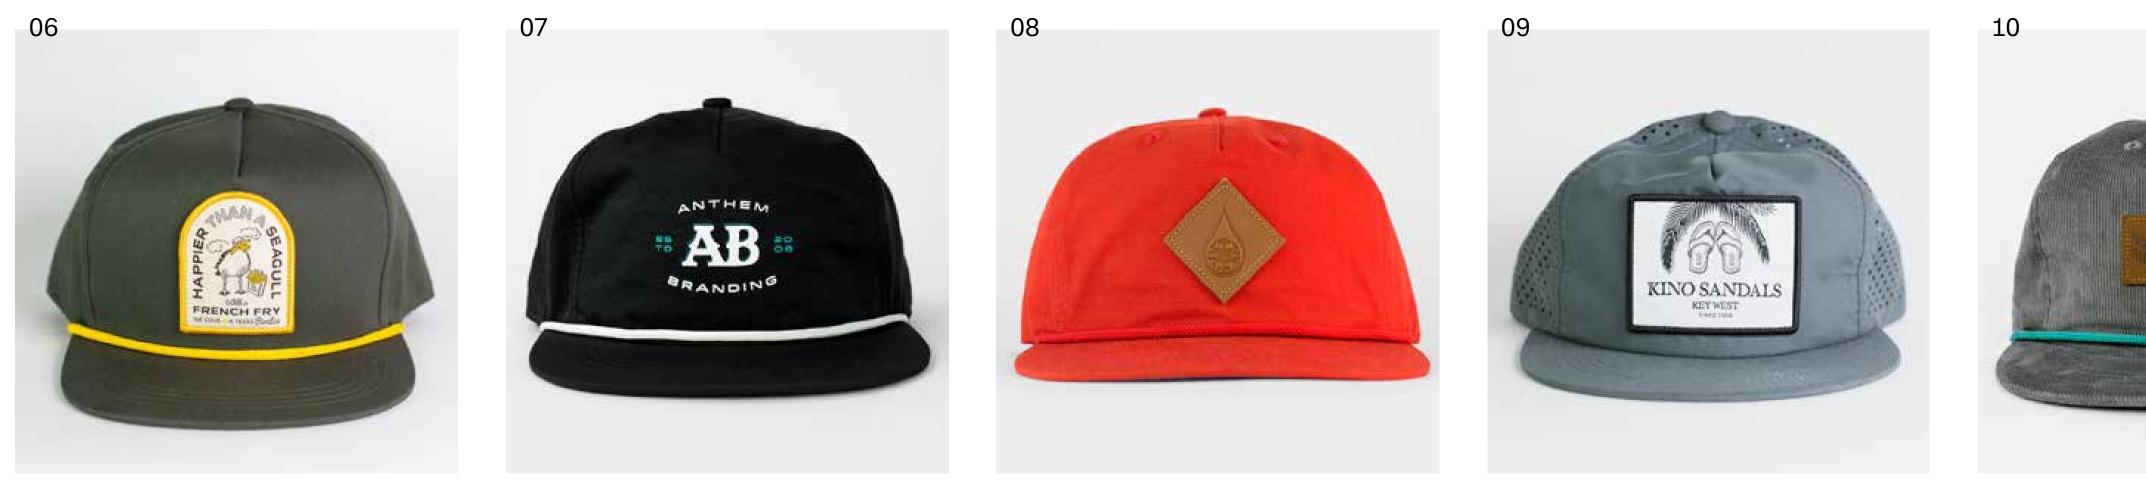

## **5-PANEL CAMPER HATS**

Featuring a relaxed fit, mid crown, flat brim and accent rope.

#### **POPULAR FABRICS:**

Twill

Poplin

Ripstop

Nylon / Perforated Mesh

Corduroy

Our unstructured grandpa hats are distinguished by their mid crown and flat brim. A popular choice due to its light weight material and relaxed fit, grandpa hats look great in a variety of fabrics and are often adorned with a rope.