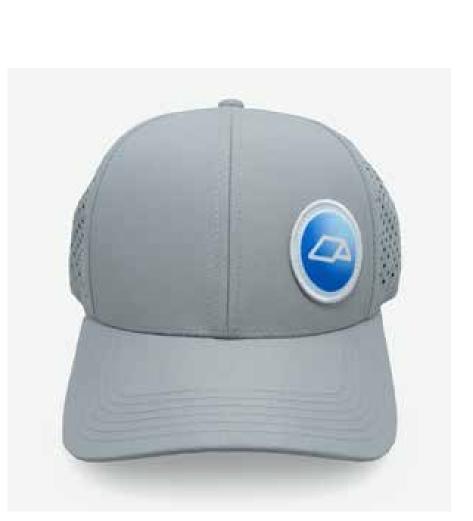

## **5-PANEL GOLF PERFORMANCE HATS**

Well known by their athletic fit and performance fabric.

#### **POPULAR FABRICS & FITS:**

Polyester + Perforated Poly Low Crown + Curved Brim

Polyester + Perforated Poly Mid Crown + Curved Brim

Polyester + Perforated Poly High Crown + Flat Brim

FEATURES

The perfect addition to your athletic gear, our 5-panel performance hats offer breathability and comfort for any sporting outing. Full fabric or perforated poly back, the unique sweat resistant fabric is the true distinguisher for these active wear hats.