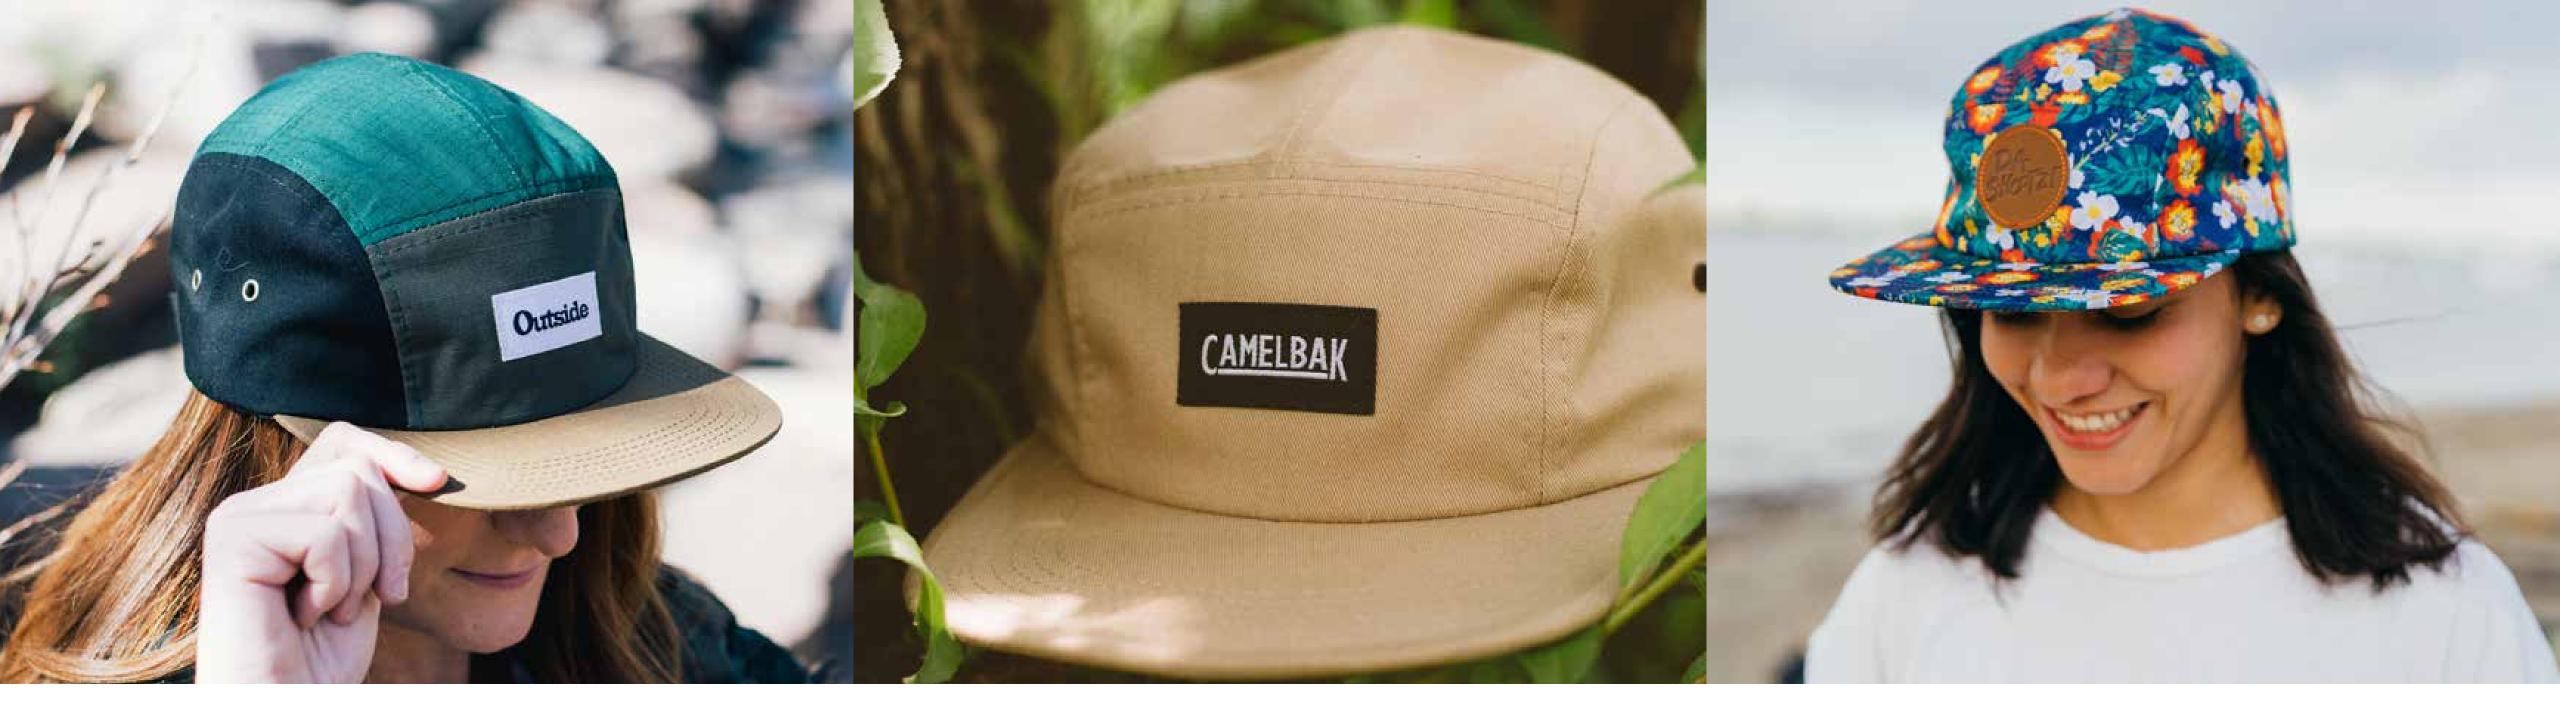

## **5-PANEL FULL FABRIC HATS**

Distinguished by their full fabric panels.

POPULAR FABRICS & FITS:

Twill High Crown + Flat Brim

Twill Low Crown + Curved Brim

Wool Blend High Crown + Flat Brim

#### FEATURES

Our 5-panel full fabric hats provide extra protection and warmth during the colder months. Available in a variety of fabrics and brim styles, full fabric hats are a comfortable and stylish way to show off your brand.