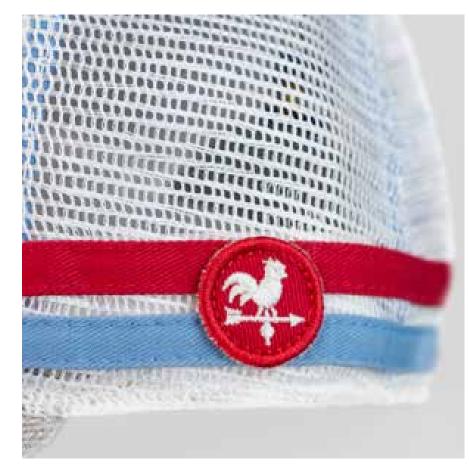

### ADDITIONAL EMBELLISHMENTS

Woven Clamp Tag

In-Seam Woven Clamp Tag

Snapback Woven Clamp Tag

Sewn on Stripes - Crown

Sewn on Stripes - Mesh Adorned w/ Embroidered Round Patch

Distressing on Brim // Accent Embroidery