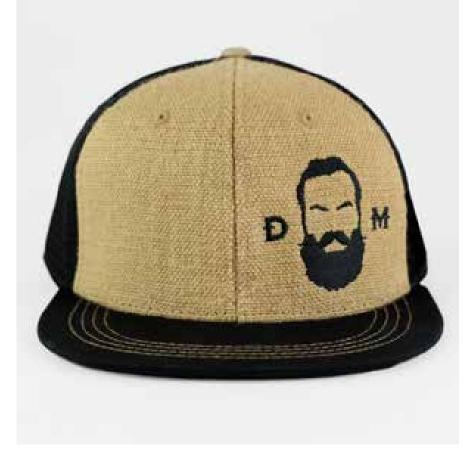

## **7-PANEL HIPSTER HATS**

Distinguished by their unique 7 panel fit and flat brim.

#### FEATURES

Set apart by their unique and durable paneling, hipster hats are a trendy choice. Available in full fabric or mesh back, their striking profile will stand out while displaying your brand.