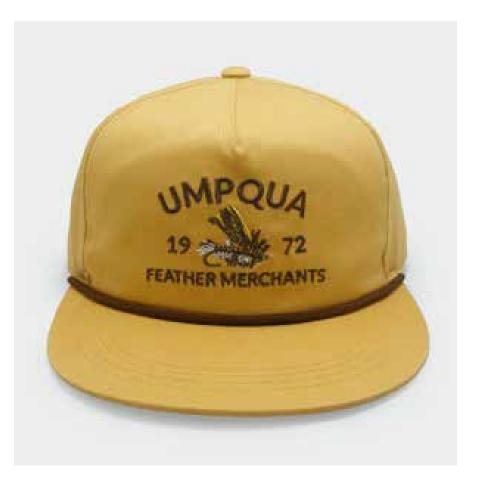

## **5-PANEL CAMPER HATS**

Featuring a relaxed fit, mid crown, flat brim and accent rope.

#### **POPULAR FABRICS:**

Twill

Poplin

Ripstop

Nylon / Perforated Mesh

Corduroy

Our unstructured grandpa hats are distinguished by their mid crown and flat brim. A popular choice due to its light weight material and relaxed fit, grandpa hats look great in a variety of fabrics and are often adorned with a rope.