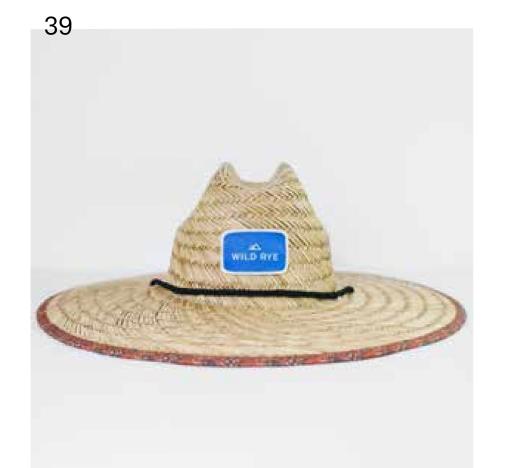

## WIDE BRIM STRAW HATS

Featuring a wide brim, straw material and accent rope.

#### POPULAR COLORWAYS:

Natural

Brown

Black

Customized straw hats are the perfect summer companion. With its oversized brim and straw construction, the hat blocks unwanted sun rays and keeps you cool and protected with unmatched style! Available in multiple organic colorways, straw hats provide plenty of opportunity to incorporate your branding - from a subtle woven patch on the crown to a colorful sublimated underbrim.