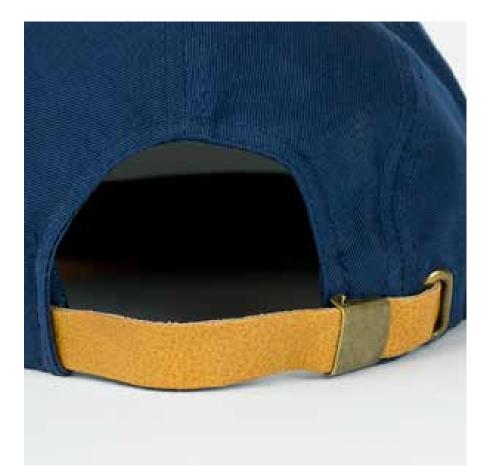

## **6-PANEL DAD HATS**

Set apart by their unstructured full fabric panels and curved brim.

#### FEATURES

Showcasing an unstructured fit, a metal buckle and a curved bill, dad hats are a popular choice for many brands. Promoting a more casual and relaxed vibe, dad hats typically come in soft cotton twill material or waxed canvas.

#### CLOSURES

Snapback

2 Color Snapback

Velcro

Metal Clasp - Cloth Strap

Metal Clasp - Leather Strap

Engraved Metal Closure

Slide Metal Back