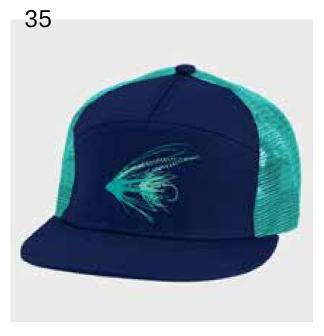

## **5-PANEL TRUCKER HATS**

Well known by their fabric crown and mesh back.

**POPULAR FABRICS & FITS:** 

Twill + Mesh High Crown + Flat Brim

Structured Twill + Mesh Mid Crown + Curved Brim

Unstructured Twill + Mesh Mid Crown + Curved Brim

27

Foam + Mesh High Crown + Flat Brim

Foam + Mesh Mid Crown + Curved Brim

A client favorite, customizable 5-panel trucker hats are distinguished by their mesh back and snapback closure. Available in a variety of fits and fabrics, they are a classic and comfortable style that appeals to all audiences.