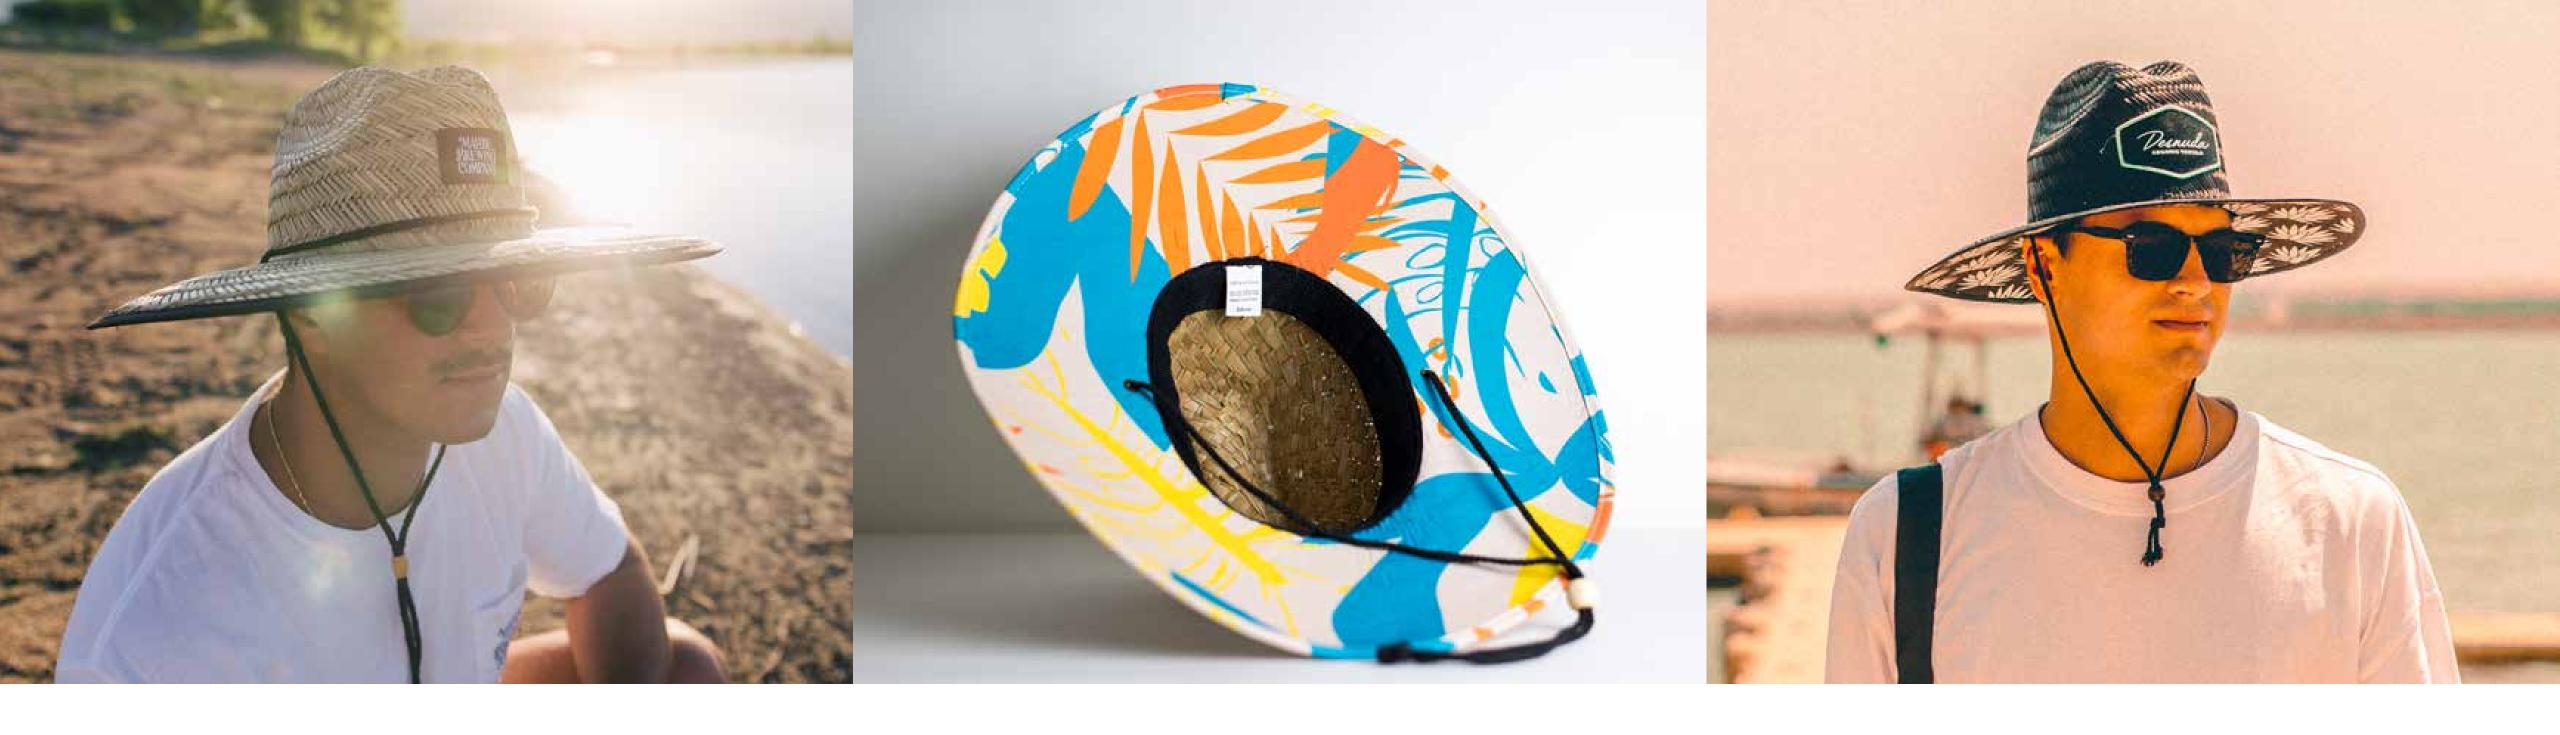

## WIDE BRIM STRAW HATS

Featuring a wide brim, straw material and accent rope.

#### POPULAR COLORWAYS:

Natural

Brown

Black

Customized straw hats are the perfect summer companion. With its oversized brim and straw construction, the hat blocks unwanted sun rays and keeps you cool and protected with unmatched style! Available in multiple organic colorways, straw hats provide plenty of opportunity to incorporate your branding - from a subtle woven patch on the crown to a colorful sublimated underbrim.