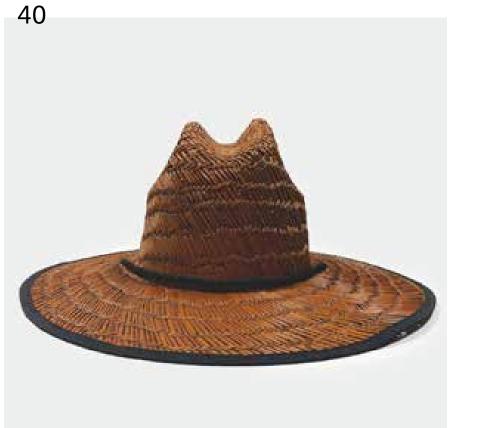

## WIDE BRIM STRAW HATS

Featuring a wide brim, straw material and accent rope.

#### POPULAR COLORWAYS:

Natural

Brown

Black

Customized straw hats are the perfect summer companion. With its oversized brim and straw construction, the hat blocks unwanted sun rays and keeps you cool and protected with unmatched style! Available in multiple organic colorways, straw hats provide plenty of opportunity to incorporate your branding - from a subtle woven patch on the crown to a colorful sublimated underbrim.