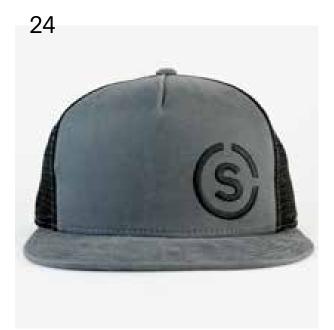

## **6-PANEL TRUCKER HATS**

Featuring a fabric crown and mesh back.

**POPULAR FABRICS & FITS:** 

Twill + Mesh High Crown + Flat Brim

Structured Twill + Mesh Low Crown + Curved Brim

Unstructured Twill + Mesh Low Crown + Curved Brim

Offering style and functionality, 6-panel truckers provide a great blank canvas to display your brand's personality. The traditional mesh back provides breathability for this versatile and beloved hat style while the front provides opportunity to choose a unique fit and fabric.