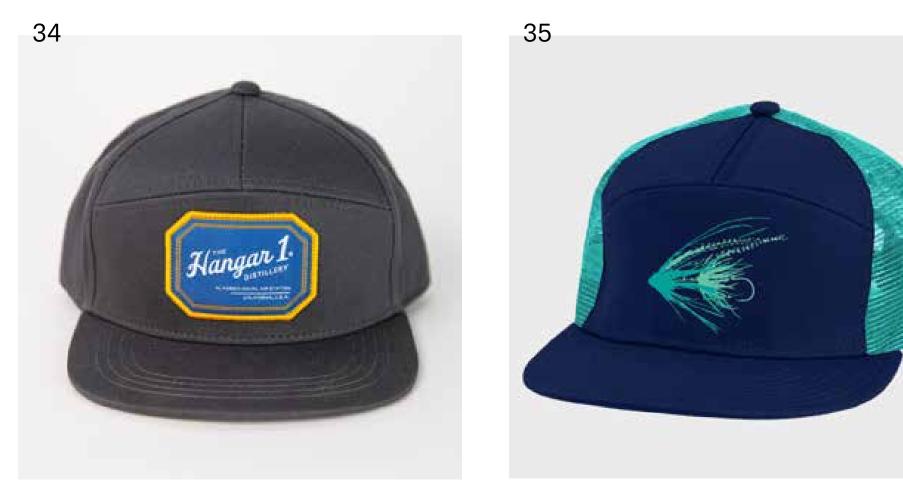

## **5-PANEL FULL FABRIC HATS**

Distinguished by their full fabric panels.

POPULAR FABRICS & FITS:

Twill High Crown + Flat Brim

Twill Low Crown + Curved Brim

Wool Blend High Crown + Flat Brim

#### FEATURES

Our 5-panel full fabric hats provide extra protection and warmth during the colder months. Available in a variety of fabrics and brim styles, full fabric hats are a comfortable and stylish way to show off your brand.

## **5-PANEL TRUCKER HATS**

Well known by their fabric crown and mesh back.

**POPULAR FABRICS & FITS:** 

Twill + Mesh High Crown + Flat Brim

Structured Twill + Mesh Mid Crown + Curved Brim

Unstructured Twill + Mesh Mid Crown + Curved Brim

27

Foam + Mesh High Crown + Flat Brim

Foam + Mesh Mid Crown + Curved Brim

A client favorite, customizable 5-panel trucker hats are distinguished by their mesh back and snapback closure. Available in a variety of fits and fabrics, they are a classic and comfortable style that appeals to all audiences.