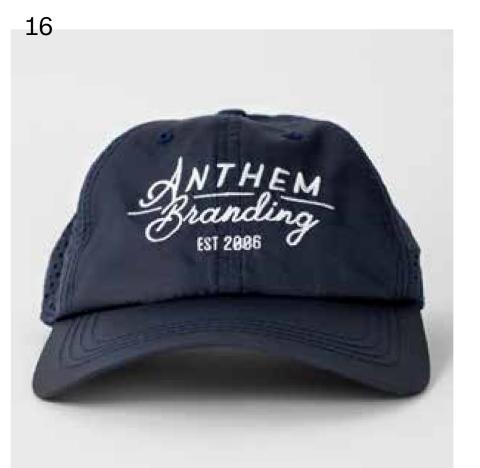

## **5-PANEL TRUCKER HATS**

Well known by their fabric crown and mesh back.

**POPULAR FABRICS & FITS:** 

Twill + Mesh High Crown + Flat Brim

Structured Twill + Mesh Mid Crown + Curved Brim

Unstructured Twill + Mesh Mid Crown + Curved Brim

27

Foam + Mesh High Crown + Flat Brim

Foam + Mesh Mid Crown + Curved Brim

A client favorite, customizable 5-panel trucker hats are distinguished by their mesh back and snapback closure. Available in a variety of fits and fabrics, they are a classic and comfortable style that appeals to all audiences.