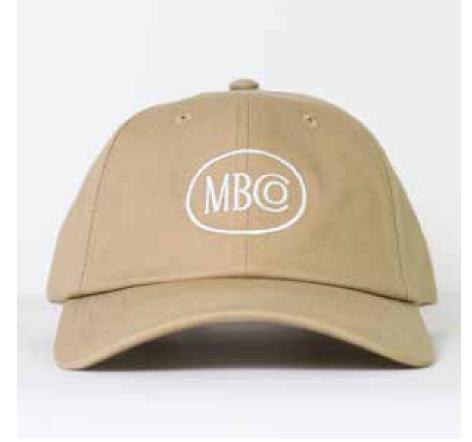

## **6-PANEL DAD HATS**

Set apart by their unstructured full fabric panels and curved brim.

#### **POPULAR FABRICS:**

Waxed Canvas

Twill

#### FEATURES

Showcasing an unstructured fit, a metal buckle and a curved bill, dad hats are a popular choice for many brands. Promoting a more casual and relaxed vibe, dad hats typically come in soft cotton twill material or waxed canvas.