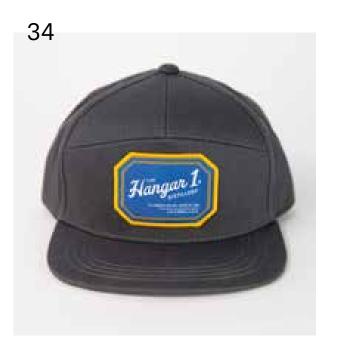

#### PATCH STYLES

Woven Patch w/ Merrowed Edge

Woven Label

Screen Printed Patch w/ Merrowed Edge

Embroidered Twill Patch w/ Merrowed Edge

**Embroidered Felt Patch** 

Laser Etched Faux Leather Patch

Debossed Genuine Leather Patch

Debossed Rubber Patch

Dye Sublimated Patch w/ Merrowed Edge

**Embossed Rubber Patch** 