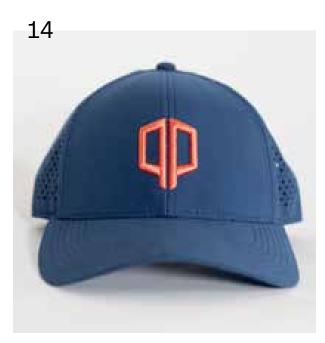

## **6-PANEL GOLF PERFORMANCE HATS**

Displaying an athletic fit and performance fabric.

**POPULAR FABRICS & FITS:** 

Polyester + Perforated Poly Low Crown + Curved Brim

Polyester + Perforated Poly Mid Crown + Flat Brim

Polyester + Perforated Poly Low Crown + Curved Brim

FEATURES

This 6-panel golfing headwear is perfect for corporate days out, team-building experiences on the green, or as swag gifts for your most loyal corporate clients. The fit naturally provides protection from the sun and the performance material allows for breathability in any weather.