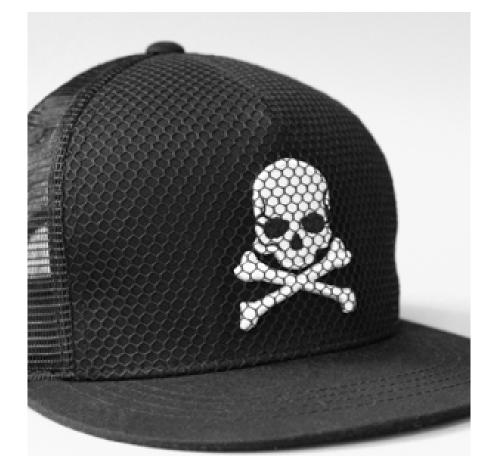

## **6-PANEL TRUCKER HATS**

Featuring a fabric crown and mesh back.

**POPULAR FABRICS & FITS:** 

Twill + Mesh High Crown + Flat Brim

Structured Twill + Mesh Low Crown + Curved Brim

Unstructured Twill + Mesh Low Crown + Curved Brim

Offering style and functionality, 6-panel truckers provide a great blank canvas to display your brand's personality. The traditional mesh back provides breathability for this versatile and beloved hat style while the front provides opportunity to choose a unique fit and fabric.