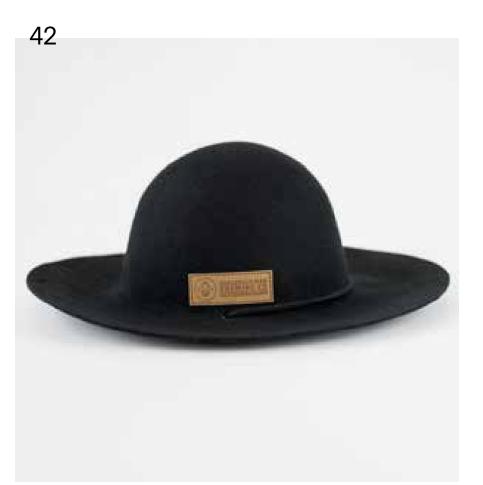

## WIDE BRIM FELT HATS

Distinguished by their wide brim, wool felt material and accent rope.

POPULAR COLORWAYS:

Wool Felt

#### FEATURES

This versatile and stylish wide brim hat is the perfect headwear accessory year round. The striking profile holds it shape and provides the perfect coverage to block the sun rays. Soft, durable felted wool creates a perfect canvas to display your brand.