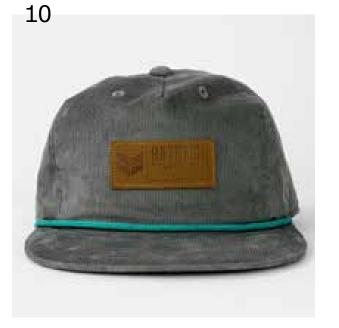

## **5-PANEL CAMPER HATS**

Featuring a relaxed fit, mid crown, flat brim and accent rope.

#### **POPULAR FABRICS:**

Twill

Poplin

Ripstop

Nylon / Perforated Mesh

Corduroy

Our unstructured grandpa hats are distinguished by their mid crown and flat brim. A popular choice due to its light weight material and relaxed fit, grandpa hats look great in a variety of fabrics and are often adorned with a rope.

### **5-PANEL GRANDPA**

Mid crown, flat brim and accent rope. Popular fabrics:

#### OVERVIEW OF CUSTOM HEADWEAR

Nylon / Perforated Mesh

Corduroy