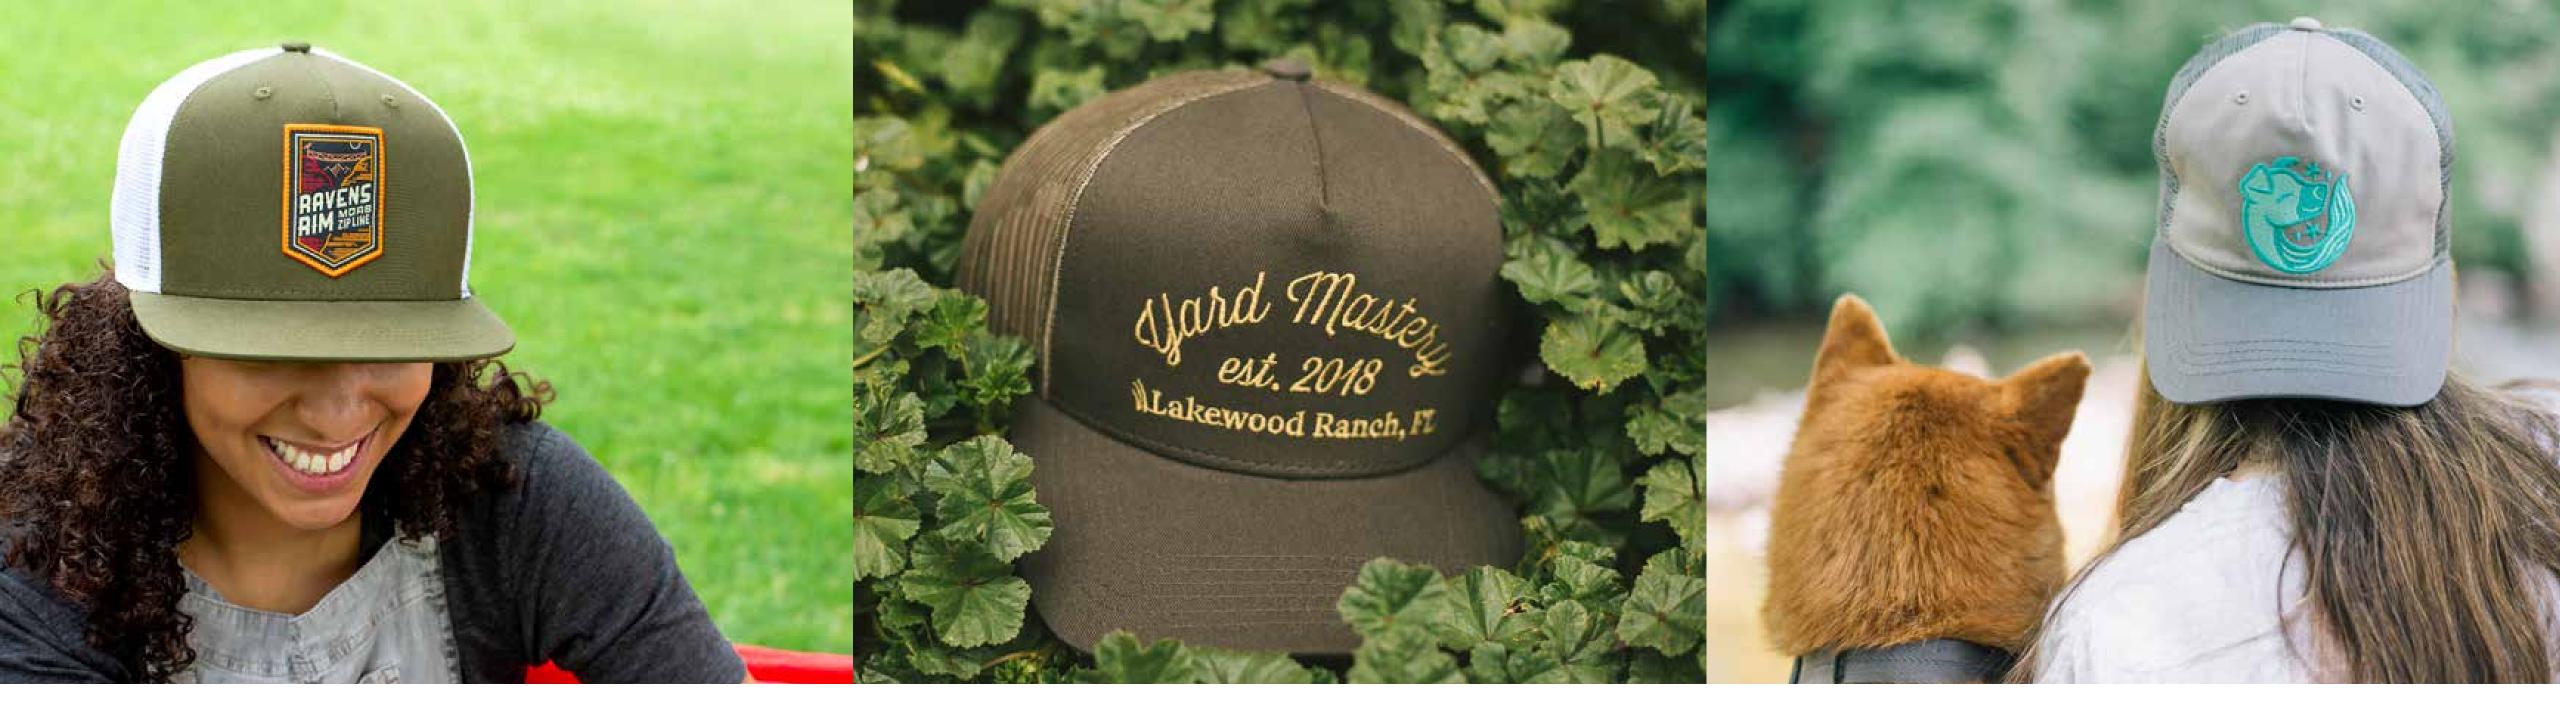

## **5-PANEL TRUCKER HATS**

Well known by their fabric crown and mesh back.

**POPULAR FABRICS & FITS:** 

Twill + Mesh High Crown + Flat Brim

Structured Twill + Mesh Mid Crown + Curved Brim

Unstructured Twill + Mesh Mid Crown + Curved Brim

27

Foam + Mesh High Crown + Flat Brim

Foam + Mesh Mid Crown + Curved Brim

A client favorite, customizable 5-panel trucker hats are distinguished by their mesh back and snapback closure. Available in a variety of fits and fabrics, they are a classic and comfortable style that appeals to all audiences.