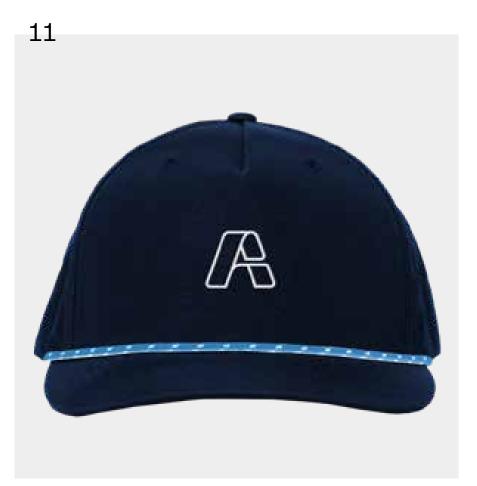

## **5-PANEL CAMPER HATS**

Featuring a relaxed fit, mid crown, flat brim and accent rope.

#### **POPULAR FABRICS:**

Twill

Poplin

Ripstop

Nylon / Perforated Mesh

Corduroy

Our unstructured grandpa hats are distinguished by their mid crown and flat brim. A popular choice due to its light weight material and relaxed fit, grandpa hats look great in a variety of fabrics and are often adorned with a rope.