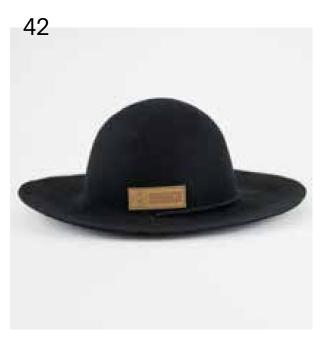

## WIDE BRIM FELT HATS

Distinguished by their wide brim, wool felt material and accent rope.

POPULAR COLORWAYS:

Wool Felt

#### FEATURES

This versatile and stylish wide brim hat is the perfect headwear accessory year round. The striking profile holds it shape and provides the perfect coverage to block the sun rays. Soft, durable felted wool creates a perfect canvas to display your brand.