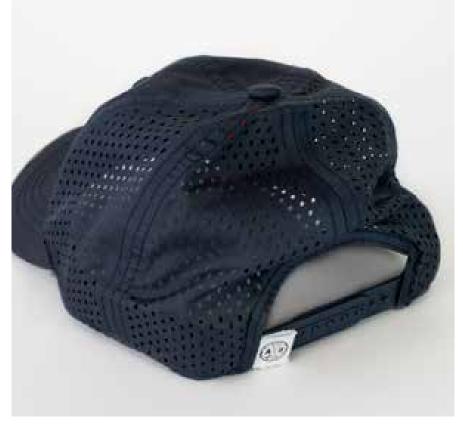

## **5-PANEL TRUCKER HATS**

Well known by their fabric crown and mesh back.

**POPULAR FABRICS & FITS:** 

Twill + Mesh High Crown + Flat Brim

Structured Twill + Mesh Mid Crown + Curved Brim

Unstructured Twill + Mesh Mid Crown + Curved Brim

27

Foam + Mesh High Crown + Flat Brim

Foam + Mesh Mid Crown + Curved Brim

A client favorite, customizable 5-panel trucker hats are distinguished by their mesh back and snapback closure. Available in a variety of fits and fabrics, they are a classic and comfortable style that appeals to all audiences.