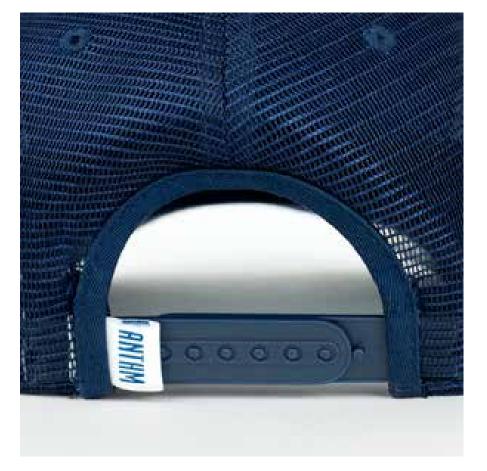

## **6-PANEL TRUCKER HATS**

Featuring a fabric crown and mesh back.

**POPULAR FABRICS & FITS:** 

Twill + Mesh High Crown + Flat Brim

Structured Twill + Mesh Low Crown + Curved Brim

Unstructured Twill + Mesh Low Crown + Curved Brim

Offering style and functionality, 6-panel truckers provide a great blank canvas to display your brand's personality. The traditional mesh back provides breathability for this versatile and beloved hat style while the front provides opportunity to choose a unique fit and fabric.