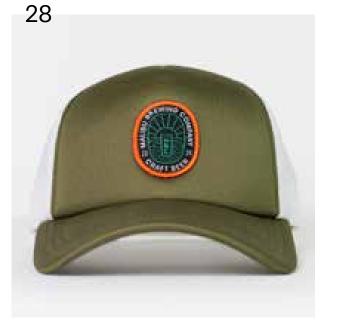

## **6-PANEL TRUCKER HATS**

Featuring a fabric crown and mesh back.

**POPULAR FABRICS & FITS:** 

Twill + Mesh High Crown + Flat Brim

Structured Twill + Mesh Low Crown + Curved Brim

Unstructured Twill + Mesh Low Crown + Curved Brim

Offering style and functionality, 6-panel truckers provide a great blank canvas to display your brand's personality. The traditional mesh back provides breathability for this versatile and beloved hat style while the front provides opportunity to choose a unique fit and fabric.