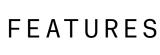

## WIDE BRIM FELT HATS

Distinguished by their wide brim, wool felt material and accent rope.

POPULAR COLORWAYS:

Wool Felt

#### FEATURES

This versatile and stylish wide brim hat is the perfect headwear accessory year round. The striking profile holds it shape and provides the perfect coverage to block the sun rays. Soft, durable felted wool creates a perfect canvas to display your brand.