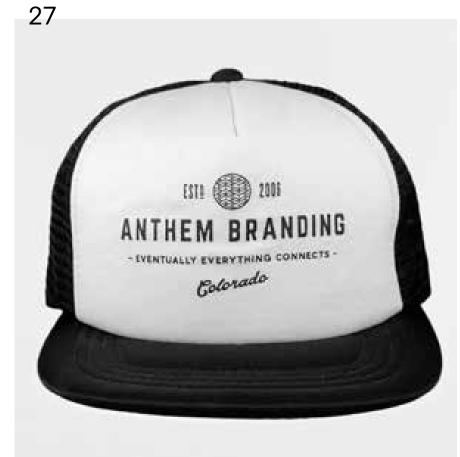

## **5-PANEL TRUCKER HATS**

Well known by their fabric crown and mesh back.

**POPULAR FABRICS & FITS:** 

Twill + Mesh High Crown + Flat Brim

Structured Twill + Mesh Mid Crown + Curved Brim

Unstructured Twill + Mesh Mid Crown + Curved Brim

27

Foam + Mesh High Crown + Flat Brim

Foam + Mesh Mid Crown + Curved Brim

A client favorite, customizable 5-panel trucker hats are distinguished by their mesh back and snapback closure. Available in a variety of fits and fabrics, they are a classic and comfortable style that appeals to all audiences.