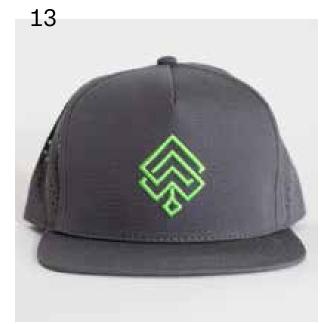

## **5-PANEL GOLF PERFORMANCE HATS**

Well known by their athletic fit and performance fabric.

#### **POPULAR FABRICS & FITS:**

Polyester + Perforated Poly Low Crown + Curved Brim

Polyester + Perforated Poly Mid Crown + Curved Brim

Polyester + Perforated Poly High Crown + Flat Brim

FEATURES

The perfect addition to your athletic gear, our 5-panel performance hats offer breathability and comfort for any sporting outing. Full fabric or perforated poly back, the unique sweat resistant fabric is the true distinguisher for these active wear hats.