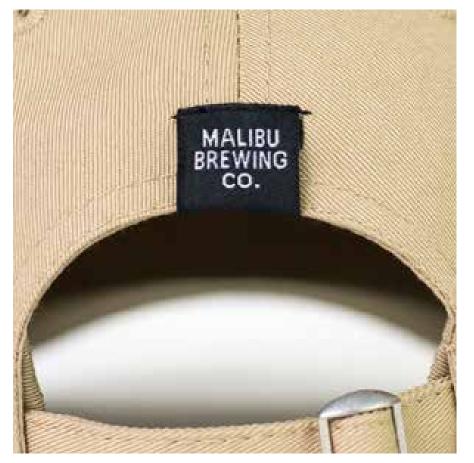

#### PATCH STYLES

Woven Patch w/ Merrowed Edge

Woven Label

Screen Printed Patch w/ Merrowed Edge

Embroidered Twill Patch w/ Merrowed Edge

**Embroidered Felt Patch** 

Laser Etched Faux Leather Patch

Debossed Genuine Leather Patch

Debossed Rubber Patch

Dye Sublimated Patch w/ Merrowed Edge

**Embossed Rubber Patch** 