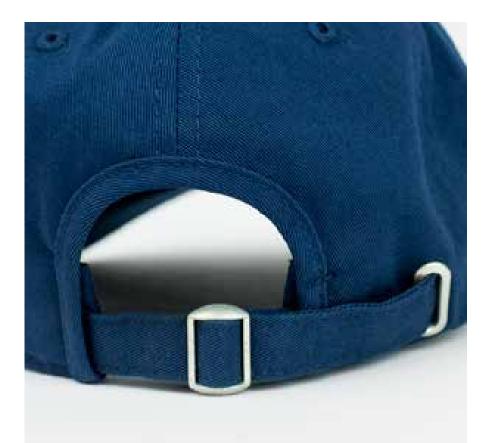

#### CLOSURES

Snapback

2 Color Snapback

Velcro

Metal Clasp - Cloth Strap

Metal Clasp - Leather Strap

Engraved Metal Closure

Slide Metal Back