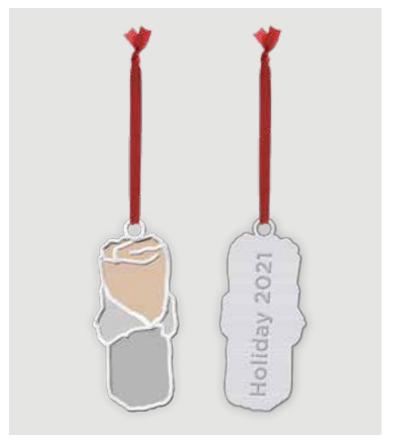

### Chipotle

### **Deliverables:**

Premium Apparel

Private Label Headwear

Promotional Products & Accessories

Cut & Sew Bags

**Chipotle Goods Products** 

**Holiday Crew Gifts** 