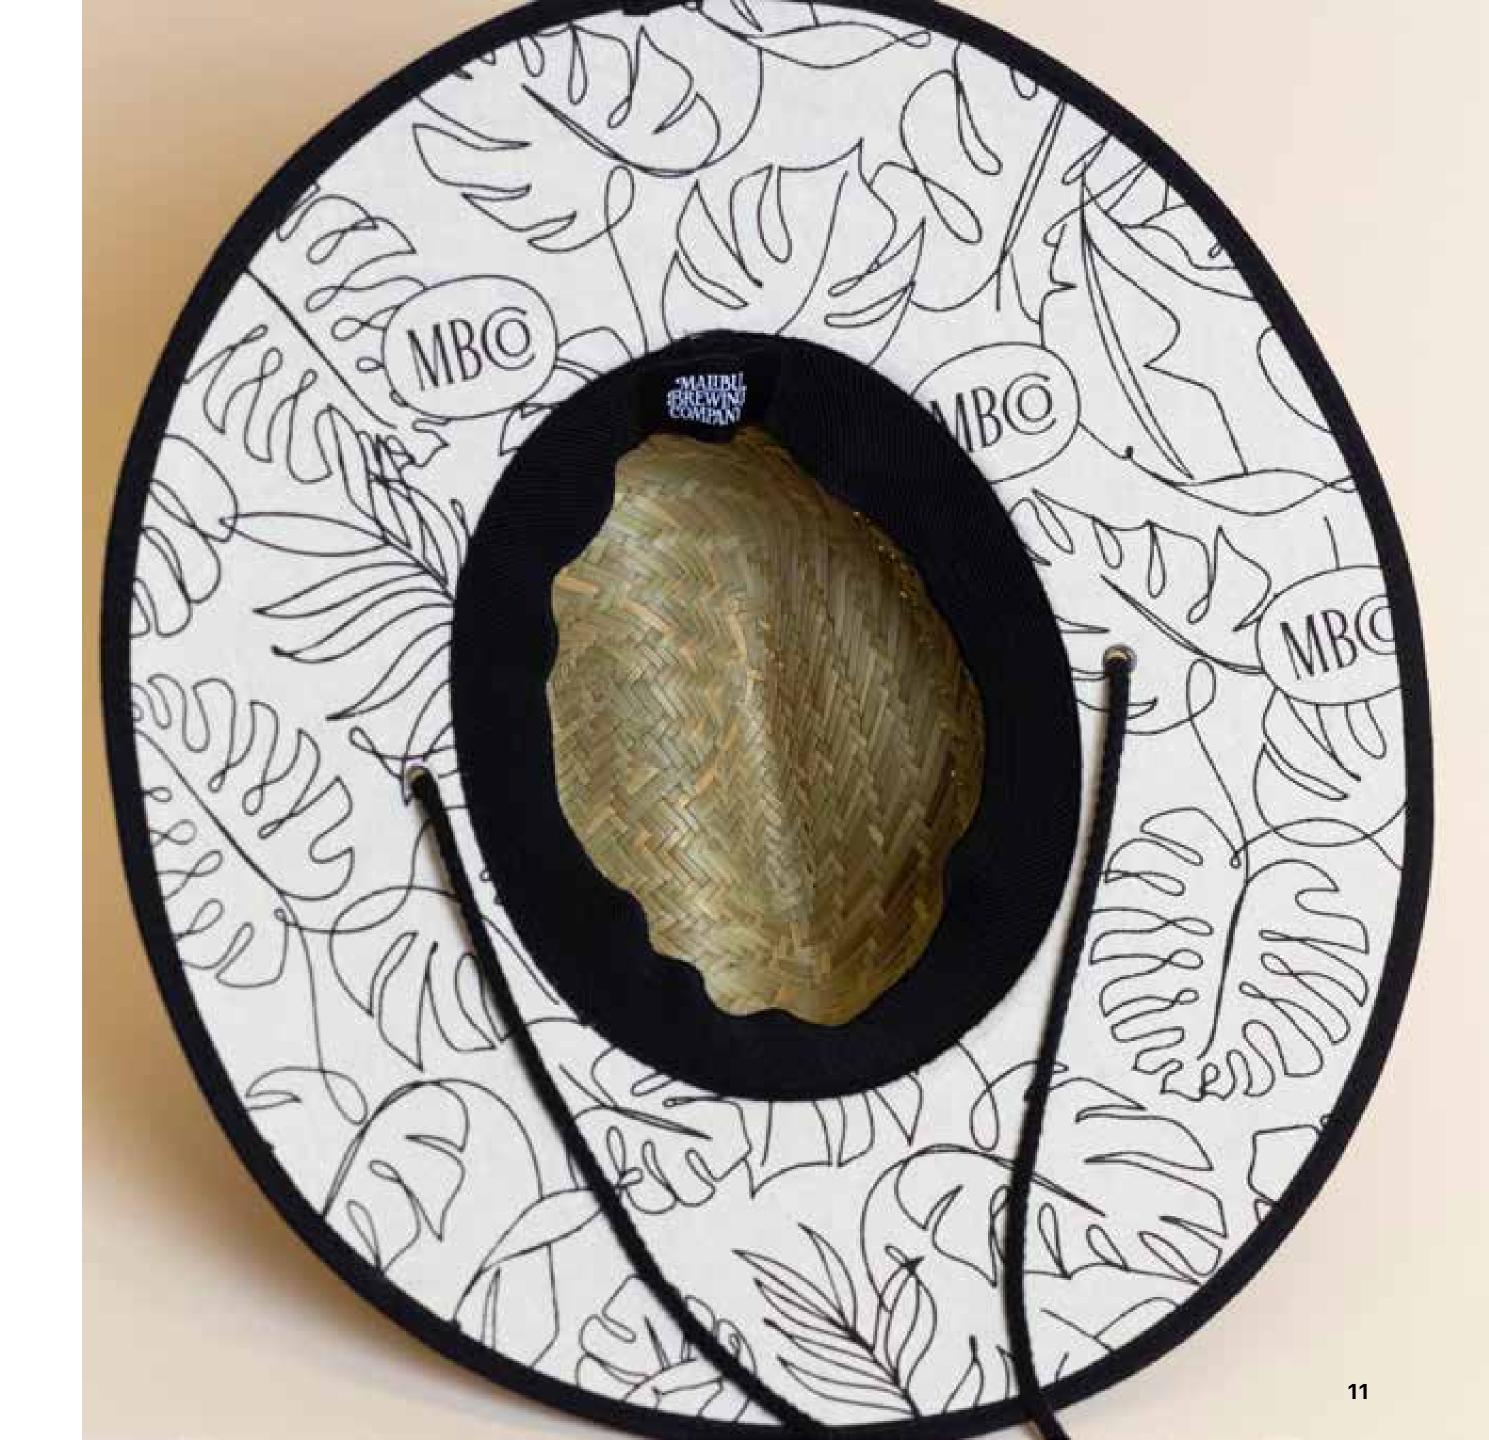

#### STRAW HATS PATTERN CATALOG

Elevate your straw hat collection with our exclusive underbrim patterns, adding a distinctive design element that sets your products apart. Explore our diverse range of stock patterns, each carefully curated to bring a touch of sophistication to your merchandise.

Our patterns can be fully customizable to seamlessly align with your brand's color scheme. Enhance brand cohesion by subtly incorporating logos within the patterns or opt for a bold statement with stand-alone step & repeat patterns.